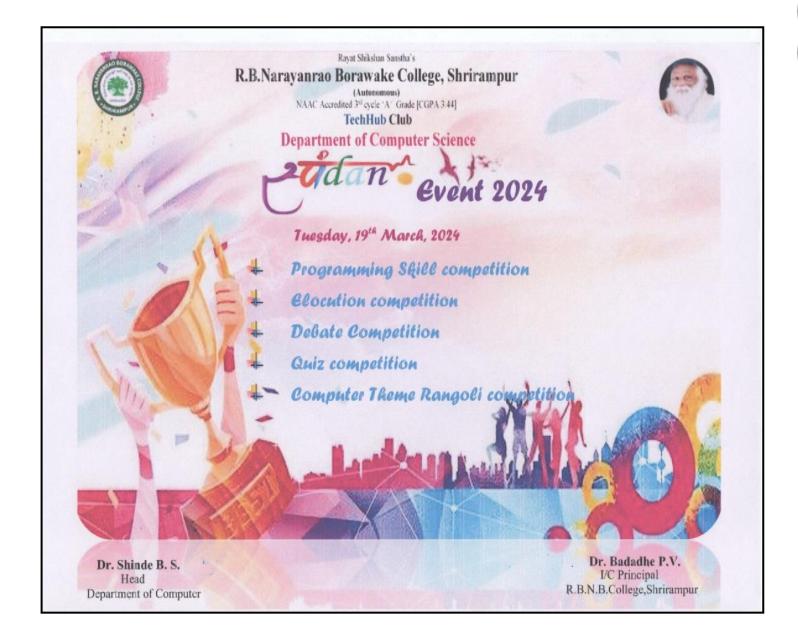

| SYBCS      | Anna.     |
| 39)     | Chaudhari Kalyani Annasaheb | SY BLS     | ahmoli    |
| 40)     | Jadhar Poota Bhimsat        | Types      | Todhar    |
| 41      | Jadhav vaishnavi Rajendra   | TYBCS      | Ortha     |
| 42      | Rasal Payal Kailas          | TUBCS      | Payor,    |
| 43)     |                             | TY BCS     | Philippe  |
| 44)     | 1 / 2                       | TIPIBCS    | Selevija  |
| 45)     | The world the street is     | TYBES      | Dun.      |
| 46)     |                             | TYBES      | 24        |



# R.B. Narayanrao Borawake College, Shrirampur

(Autonomous)

NAAC Accredited 3<sup>rd</sup> cycle 'A+' Grade [CGPA 3.44]



**Department of Computer Science** 

Title of Activity:"Spandan Event" Date of Activity: 19th March 2024





# **Table Program**



Rayat Shikshan Sanstha's

# R.B.Narayanrao Borawake College, Shrirampur

(Autonomous)
NAAC Accredited 3rd cycle 'A' Grade [CGPA 3.44]

TechHub Club

Department of Computer Science



Tuesday, 19th March, 2024

## Table Program

| Sr.No. | Event Name                            | Time                     | Event In charge                                            |
|--------|---------------------------------------|--------------------------|------------------------------------------------------------|
| 1      | Programming Skill<br>Competition      | 11:00 a.m. To 12:00 p.m. | Mr. Bhawar Sir<br>Mrs. Hurule Mam                          |
| 2      | Elocution Competition                 | 12:00 p.m. To 01:00 p.m. | Mrs. Kawale Mam<br>Mrs. Ghalme Mam<br>Mrs. Shinde