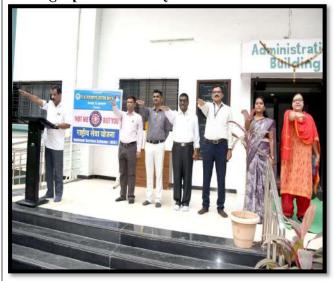

# Best Practice - II Departmental Club

Abstract of Departmental Club, Geo-tagged
Photographs, Student Attendance, News Paper
Cuttings and the Report of activities