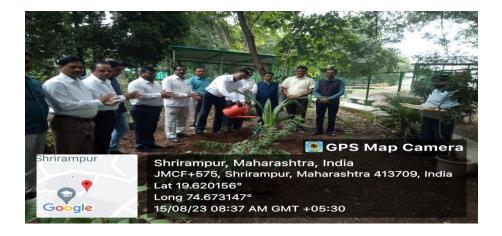

#### **Abstract of Departmental Club**

Rayat Shikshan Sanstha's, R. B. Narayanrao Borawake College, Shrirampur has introduces the "Departmental Club" as a Best Practice. The main aim for implementing this practice is to enhance the overall personality of students and encourage them for participation in various events organized by the Department. The various programmes and activities such as study tours, workshops, training programmes, poster presentation competition, anchoring programme, research awareness programme, workshop, Debate, Elocution, Essay and Quiz competition, quiz competition on New Education Policy (NEP-2020) were organized. During academic year 2023-24, many activities were organized by every Department and some of them are mentioned above. Department of Chemistry organized one-day seminar on "Industrial Training and Guidance in Chemical Sciences", One-Day Guidance Workshop on NET, SET and GATE Examinations in Chemical Sciences", Chemistry Department also conducted the 'CHEMIAD 2024' examination in collaboration with S. P. Pune University. On the Occasion of International Year of Millet, Department of Botany organized fun fair of millet recipes. Visit to the "Gangagiri Agricultural Exhibition, Vaijapur". Botany also organized "Tree Plantation Program in the college campus. Computer Science organized the guest lecture on "Current Trends used in IT Sectors & Live Project Demonstration" and Campus Drive conducted in collaboration with Kiran Academy, Pune (HR).

Department of Zoology has organized various activities such as Food Festival, Scientific Rangoli, insect collection, Specimen exhibition, visit to Orphan Age Home etc. Physics Department organized a live show of "Chandrayaan-3 Mission" as well as Aditya-L1 Mission, "Poster Presentation". Physics also organizes one day workshop on "Making Indian String Light", Rangoli and Poster competition. Department of Mathematics