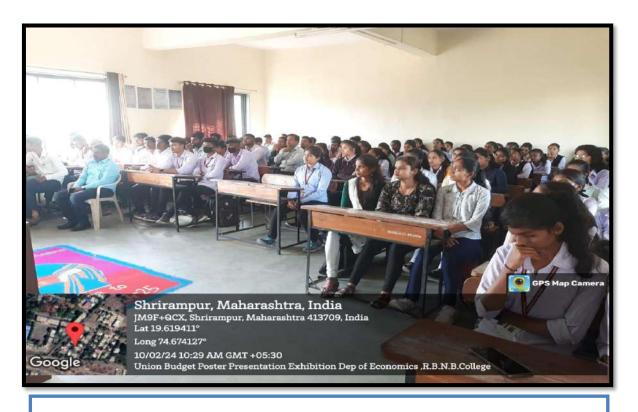

Department of Psychology has organized poster presentation on the occasion of World Mental Health Day, Elocution Competition, Drama Performance Competition Debate Competition etc. Department of English organized lecture on "Preparation for Competitive Examination". Department of Political Sciences organized Collective Reading of the Preamble on occasion of Constitution Day. Department of Economics has organized guest lecture and poster presentation on "Union Budget-2024".