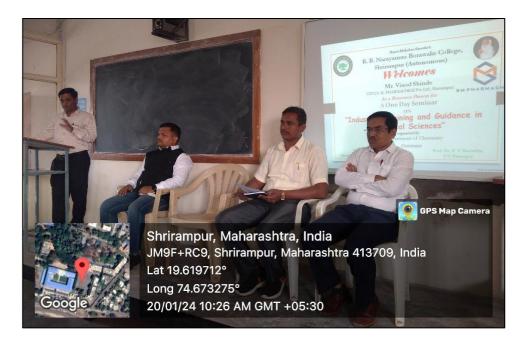

#### Department of Chemistry and Placement Cell

in collaboration with

S. M. Pharmachem Pvt. Ltd. Shrirampur

One Day Seminar on

#### "Industrial Training and Guidance in Chemical Sciences"

20<sup>th</sup> January 2024

#### **Activity Report**

The Department of Chemistry and the Placement Cell of R. B. Narayanrao Borawake College, Shrirampur (Autonomous) in collaboration with S. M. Pharmachem Pvt. Ltd. had organised a one-day seminar on "Industrial Training and Guidance in Chemical Sciences". The seminar was scheduled on 20<sup>th</sup> January 2024 at 10:15 am in the ICT Hall of the department. It was an initiative undertaken by Dr. A. N. Jagdale, Head of the Chemistry Department to familiarize students with the industrial aspects of their coursework. The seminar was aimed for both M.Sc. I (Organic Chemistry) and M.Sc.I (Analytical Chemistry) students of the department. This is also the first batch of the department under the college autonomy with effective NEP 2020 implementation. The seminar also served the purpose of facilitating an opportunity to students to undertake the 'On-Job Training (OJT)' course which carries 4 credits in their second semester. Mr. Vinod Shinde (CEO, S. M Pharmachem) was invited as the resource person to deliver the talk of the day.

The programme began with the guest introduction by Prof. Dr. S. N. Shelke followed by the address of Dr. A. N. Jagadale (Head, Dept. of Chemistry). Dr. Jagdale in his address set context for the seminar and talked very interactively with students regarding their coursework under NEP implementation. He highlighted the significance of future tie-ups with industry for smooth and effective implementation of National Education Policy (NEP) 2020. Dr. Jagdale talked briefly about the On-Job Training (OJT) course, its structure and requirements from students to effectively fulfil the 4 credits of the course. After his address, Dr. Jagdale invited Mr. Vinod Shinde on dais to deliver his seminar.