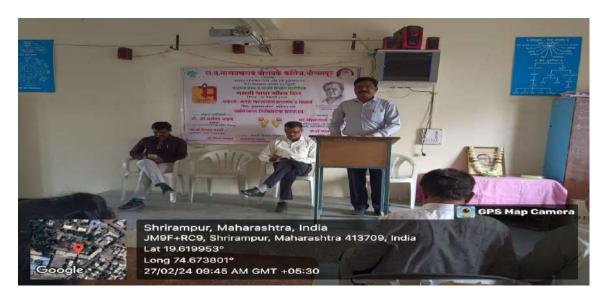

#### 5) Evidence of Success:

During this academic year, college has successfully implemented this practice. All the activities are organized at the Department level under Departmental Clubs and students were actively participated. News of some programmes are published in the local newspapers. Geotagged Photographs, Certificates, Student Attendance and the Report of activities were preserved.

# Best Practice - II Departmental Club

Abstract of Departmental Club, Geo-tagged
Photographs, Student Attendance, News Paper
Cuttings and the Report of activities