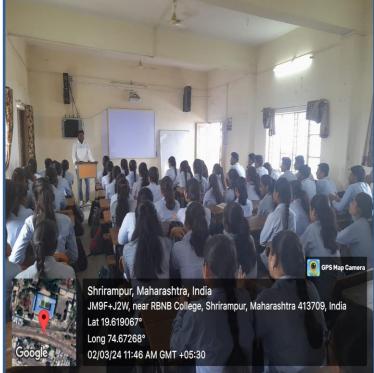

# Best Practice - II Departmental Club

Abstract of Departmental Club, Geo-tagged
Photographs, Student Attendance, News Paper
Cuttings and the Report of activities