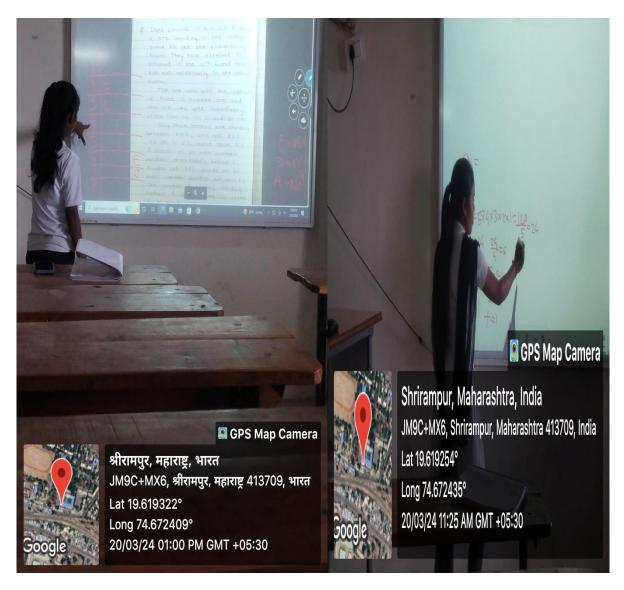

#### 5) Evidence of Success:

During this academic year, college has successfully implemented this practice. All the activities are organized at the Department level under Departmental Clubs and students were actively participated. News of some programmes are published in the local newspapers. Geotagged Photographs, Certificates, Student Attendance and the Report of activities were preserved.

# Best Practice - II Departmental Club

Abstract of Departmental Club, Geo-tagged
Photographs, Student Attendance, News Paper
Cuttings and the Report of activities