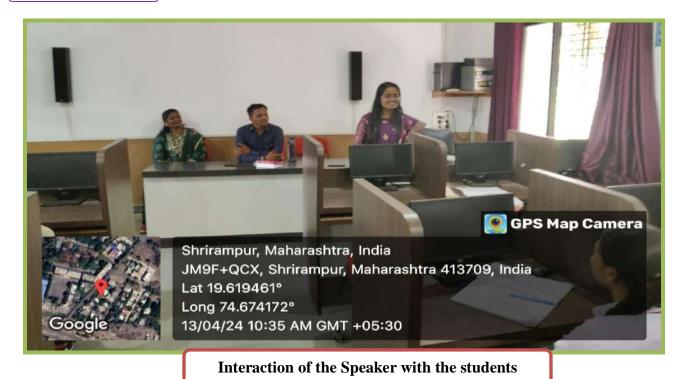

"International Ozone Day" as well as tree plantation program.

All the activities are organized at the Department level under "Departmental Club" and students were actively participated.

CO-Ordinator
IQAC
R.B.Narayanrao Borawake College
Shrirampur