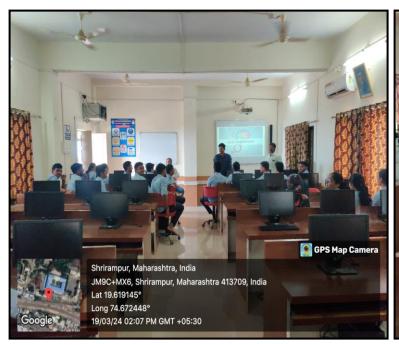

#### 5) Evidence of Success:

During this academic year, college has successfully implemented this practice. All the activities are organized at the Department level under Departmental Clubs and students were actively participated. News of some programmes are published in the local newspapers. Geotagged Photographs, Certificates, Student Attendance and the Report of activities were preserved.

# Best Practice - II Departmental Club

Abstract of Departmental Club, Geo-tagged
Photographs, Student Attendance, News Paper
Cuttings and the Report of activities