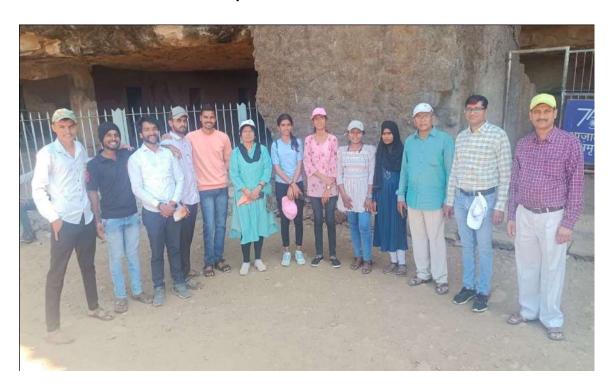

# Best Practice - II Departmental Club

Abstract of Departmental Club, Geo-tagged
Photographs, Student Attendance, News Paper
Cuttings and the Report of activities