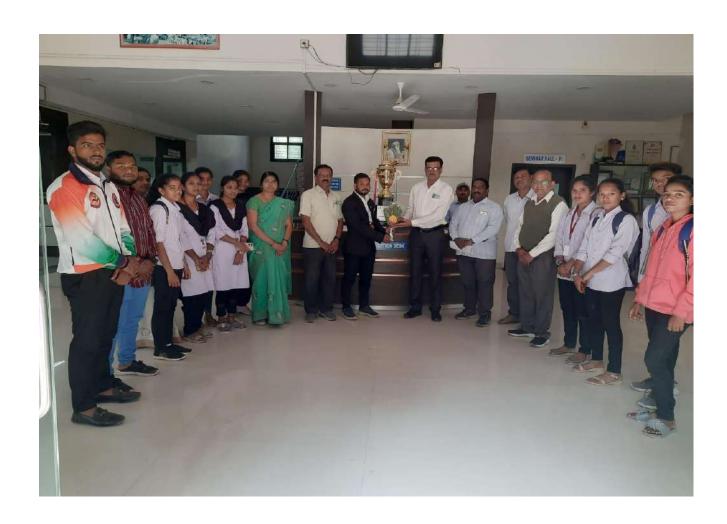

(Dignitaries while doing *Pratimapujan*)

The workshop was scheduled on 20<sup>th</sup> February 2024. It began at 11:00 am in the seminar hall of the College. Dr. Jagdale welcomed the resource persons i.e. Dr. Dattatraya Pansare (Deogiri College, Chh. Sambhajinagar) and Dr. Vitthal Kawade (Ahmednagar College, Ahmednagar) along with all dignitaries and students to the workshop. In his opening remarks he talked about the objectives and need of such initiatives. He conveyed the support and best wishes of Hon. Meenatai Jagdhane (Member, Managing Council, Rayat Shikshan Sanstha, Satara and Chairperson, Rayat Shaikshanik Sankul, Shrirampur) to the workshop. Hon. Mr. Parakash Nikam (Member, College Development Committee) who was the president for the inaugural ceremony, expressed his satisfaction about such initiatives being undertaken at the College. Prof. Dr. S. N. Shelke gave the vote of thanks of the inaugural ceremony.

Welcome and Felicitation of Dr. Dattatraya Pansare (on left) by I/C Prin. Dr. P. V. Badadhe and Dr. Vitthal Kawade (on right) by Dr. A. N. Jagdale

[Inaugural address by Dr. A. N. Jagdale, HoD, Chemistry (on left) and presidential speech by Hon. Mr. Prakash Nikam (on right)]