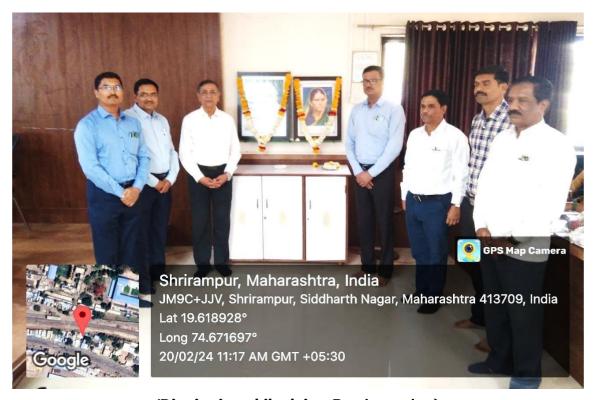

(Dignitaries while doing *Pratimapujan*)

The workshop was scheduled on 20<sup>th</sup> February 2024. It began at 11:00 am in the seminar hall of the College. Dr. Jagdale welcomed the resource persons i.e. Dr. Dattatraya Pansare (Deogiri College, Chh. Sambhajinagar) and Dr. Vitthal Kawade (Ahmednagar College, Ahmednagar) along with all dignitaries and students to the workshop. In his opening remarks he talked about the objectives and need of such initiatives. He conveyed the support and best wishes of Hon. Meenatai Jagdhane (Member, Managing Council, Rayat Shikshan Sanstha, Satara and Chairperson, Rayat Shaikshanik Sankul, Shrirampur) to the workshop. Hon. Mr. Parakash Nikam (Member, College Development Committee) who was the president for the inaugural ceremony, expressed his satisfaction about such initiatives being undertaken at the College. Prof. Dr. S. N. Shelke gave the vote of thanks of the inaugural ceremony.