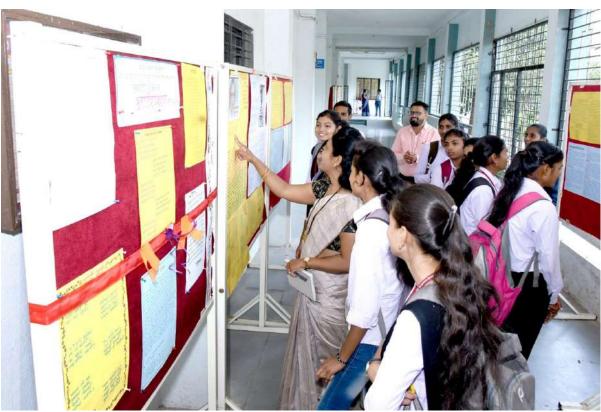

#### 5) Evidence of Success:

During this academic year, college has successfully implemented this practice. All the activities are organized at the Department level under Departmental Clubs and students were actively participated. News of some programmes are published in the local newspapers. Geotagged Photographs, Certificates, Student Attendance and the Report of activities were preserved.

# Best Practice - II Departmental Club

Abstract of Departmental Club, Geo-tagged
Photographs, Student Attendance, News Paper
Cuttings and the Report of activities