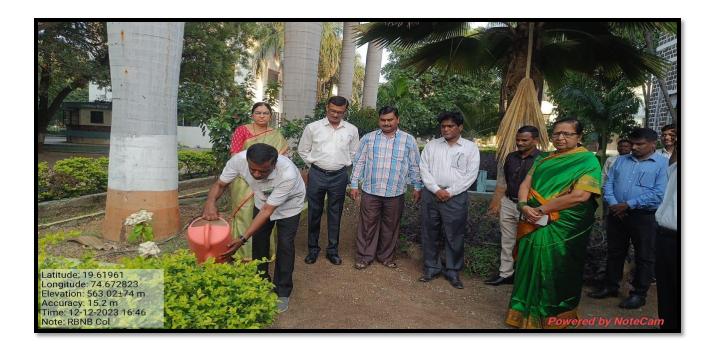

#### **Abstract of Departmental Club**

Rayat Shikshan Sanstha's, R. B. Narayanrao Borawake College, Shrirampur has introduces the "Departmental Club" as a Best Practice. The main aim for implementing this practice is to enhance the overall personality of students and encourage them for participation in various events organized by the Department. The various programmes and activities such as study tours, workshops, training programmes, poster presentation competition, anchoring programme, research awareness programme, workshop, Debate, Elocution, Essay and Quiz competition, quiz competition on New Education Policy (NEP-2020) were organized. During academic year 2023-24, many activities were organized by every Department and some of them are mentioned above. Department of Chemistry organized one-day seminar on "Industrial Training and Guidance in Chemical Sciences", One-Day Guidance Workshop on NET, SET and GATE Examinations in Chemical Sciences", Chemistry Department also conducted the 'CHEMIAD 2024' examination in collaboration with S. P. Pune University. On the Occasion of International Year of Millet, Department of Botany organized fun fair of millet recipes. Visit to the "Gangagiri Agricultural Exhibition, Vaijapur". Botany also organized "Tree Plantation Program in the college campus. Computer Science organized the guest lecture on "Current Trends used in IT Sectors & Live Project Demonstration" and Campus Drive conducted in collaboration with Kiran Academy, Pune (HR).

Department of Zoology has organized various activities such as Food Festival, Scientific Rangoli, insect collection, Specimen exhibition, visit to Orphan Age Home etc. Physics Department organized a live show of "Chandrayaan-3 Mission" as well as Aditya-L1 Mission, "Poster Presentation". Physics also organizes one day workshop on "Making Indian String Light", Rangoli and Poster competition. Department of Mathematics