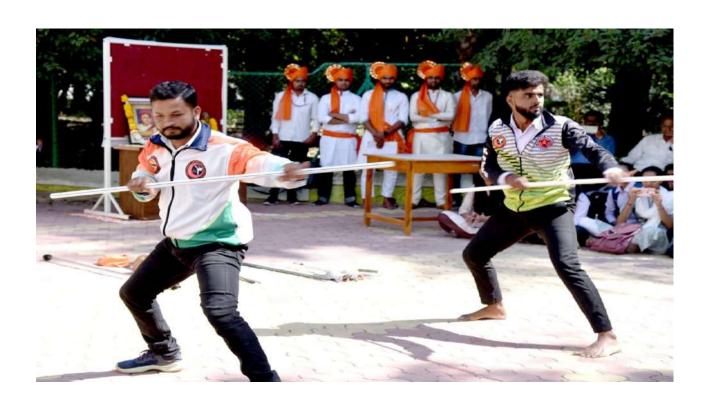

# Best Practice - II Departmental Club

Abstract of Departmental Club, Geo-tagged
Photographs, Student Attendance, News Paper
Cuttings and the Report of activities

#### 5) Evidence of Success:

During this academic year, college has successfully implemented this practice. All the activities are organized at the Department level under Departmental Clubs and students were actively participated. News of some programmes are published in the local newspapers. Geotagged Photographs, Certificates, Student Attendance and the Report of activities were preserved.