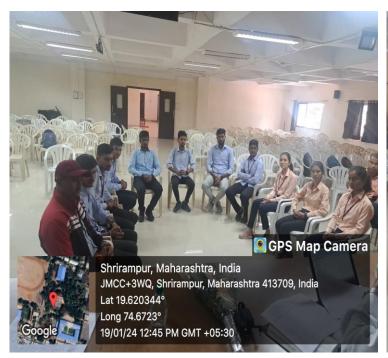

#### 4) The Practice:

The Departmental clubs were introduced to provide extracurricular opportunities and to facilitate practical learning among the students. At the beginning of academic year, Departmental clubs are formed at every Department level. The various programmes and activities such as study tours, workshops, training programmes, poster presentation competition, anchoring programme, research awareness programme, workshop on NET-SET guidance, Debate, Elocution, Essay and Quiz competition, Workshop on Academic Bank of Credit, quiz competition etc are organized. These programmes and activities pushed the student beyond the curriculum and enable students to participate and discuss the concepts from different backgrounds to which they are not familiar.

#### 5) Evidence of Success:

During this academic year, college has successfully implemented this practice. All the activities are organized at the Department level under Departmental Clubs and students were actively participated. News of some programmes are published in the local newspapers. Geotagged Photographs, Certificates, Student Attendance and the Report of activities were preserved.