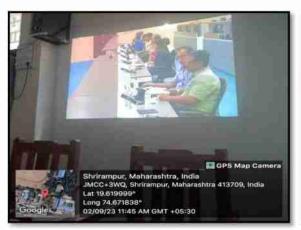

# Best Practice - II Departmental Club

Abstract of Departmental Club, Geo-tagged
Photographs, Student Attendance, News Paper
Cuttings and the Report of activities

#### 5) Evidence of Success:

During this academic year, college has successfully implemented this practice. All the activities are organized at the Department level under Departmental Clubs and students were actively participated. News of some programmes are published in the local newspapers. Geotagged Photographs, Certificates, Student Attendance and the Report of activities were preserved.