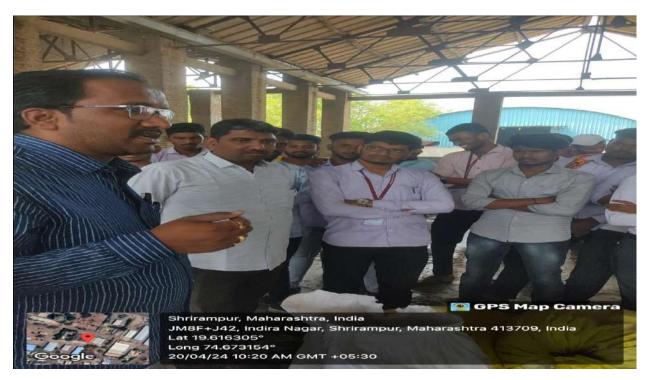

#### 4) The Practice:

The Departmental clubs were introduced to provide extracurricular opportunities and to facilitate practical learning among the students. At the beginning of academic year, Departmental clubs are formed at every Department level. The various programmes and activities such as study tours, workshops, training programmes, poster presentation competition, anchoring programme, research awareness programme, workshop on NET-SET guidance, Debate, Elocution, Essay and Quiz competition, Workshop on Academic Bank of Credit, quiz competition etc are organized. These programmes and activities pushed the student beyond the curriculum and enable students to participate and discuss the concepts from different backgrounds to which they are not familiar.

#### 5) Evidence of Success:

During this academic year, college has successfully implemented this practice. All the activities are organized at the Department level under Departmental Clubs and students were actively participated. News of some programmes are published in the local newspapers. Geotagged Photographs, Certificates, Student Attendance and the Report of activities were preserved.