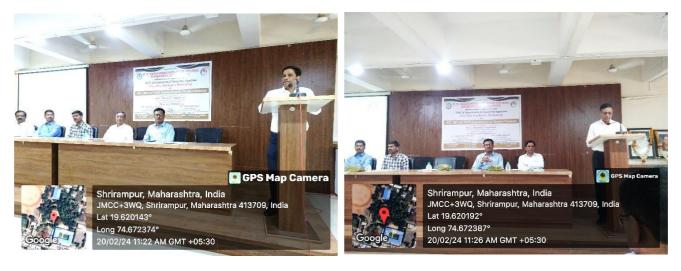

The workshop began with its first session at 11:30 am. Prof. Dr. S. N. Shelke introduced Dr. Dattatraya Pansare so that he could proceed with his seminar. Dr. Pansare in his seminar talked briefly about the purpose and the framework of not only NET, SET, GATE but also of other competitive examinations in chemical sciences. He elaborated on the approach one should adapt to achieve success in these examinations. His talk was focused mostly on the CSIR-NET examination. He talked in details about the syllabi, the nature of question paper and the marking system of the exam. He guided students on how to go on with attempting questions with negative marking system. He concluded his seminar with his kind and motivational words wishing students the best in this endeavour. Dr. S. S. Karhale thanked Dr. Pansare after his seminar.