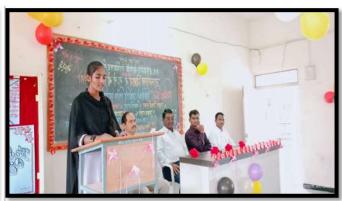

The workshop began with its first session at 11:30 am. Prof. Dr. S. N. Shelke introduced Dr. Dattatraya Pansare so that he could proceed with his seminar. Dr. Pansare in his seminar talked briefly about the purpose and the framework of not only NET, SET, GATE but also of other competitive examinations in chemical sciences. He elaborated on the approach one should adapt to achieve success in these examinations. His talk was focused mostly on the CSIR-NET examination. He talked in details about the syllabi, the nature of question paper and the marking system of the exam. He guided students on how to go on with attempting questions with negative marking system. He concluded his seminar with his kind and motivational words wishing students the best in this endeavour. Dr. S. S. Karhale thanked Dr. Pansare after his seminar.