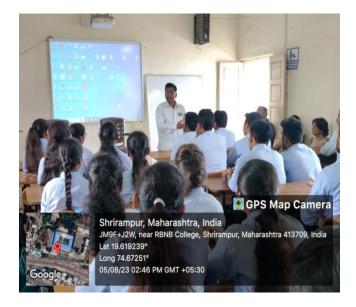

#### 4) The Practice:

The Departmental clubs were introduced to provide extracurricular opportunities and to facilitate practical learning among the students. At the beginning of academic year, Departmental clubs are formed at every Department level. The various programmes and activities such as study tours, workshops, training programmes, poster presentation competition, anchoring programme, research awareness programme, workshop on NET-SET guidance, Debate, Elocution, Essay and Quiz competition, Workshop on Academic Bank of Credit, quiz competition etc are organized. These programmes and activities pushed the student beyond the curriculum and enable students to participate and discuss the concepts from different backgrounds to which they are not familiar.

#### 5) Evidence of Success:

During this academic year, college has successfully implemented this practice. All the activities are organized at the Department level under Departmental Clubs and students were actively participated. News of some programmes are published in the local newspapers. Geotagged Photographs, Certificates, Student Attendance and the Report of activities were preserved.