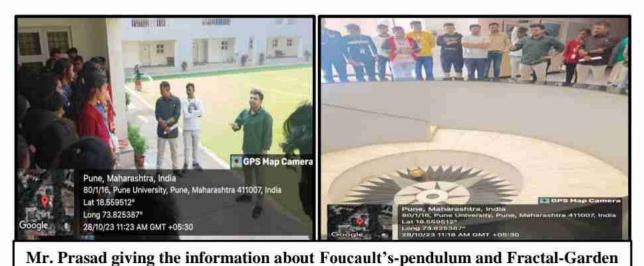

"International Ozone Day" as well as tree plantation program.

All the activities are organized at the Department level under "Departmental Club" and students were actively participated.

CO-Ordinator
IQAC
R.B.Narayanrao Borawake College
Shrirampur