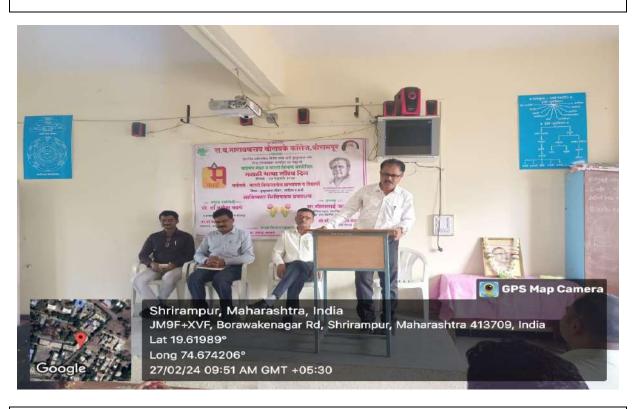

#### 5) Evidence of Success:

During this academic year, college has successfully implemented this practice. All the activities are organized at the Department level under Departmental Clubs and students were actively participated. News of some programmes are published in the local newspapers. Geotagged Photographs, Certificates, Student Attendance and the Report of activities were preserved.

# Best Practice - II Departmental Club

Abstract of Departmental Club, Geo-tagged
Photographs, Student Attendance, News Paper
Cuttings and the Report of activities