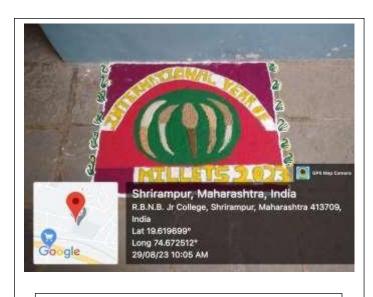

#### **Abstract of Departmental Club**

Rayat Shikshan Sanstha's, R. B. Narayanrao Borawake College, Shrirampur has introduces the "Departmental Club" as a Best Practice. The main aim for implementing this practice is to enhance the overall personality of students and encourage them for participation in various events organized by the Department. The various programmes and activities such as study tours, workshops, training programmes, poster presentation competition, anchoring programme, research awareness programme, workshop, Debate, Elocution, Essay and Quiz competition, quiz competition on New Education Policy (NEP-2020) were organized. During academic year 2023-24, many activities were organized by every Department and some of them are mentioned above. Department of Chemistry organized one-day seminar on "Industrial Training and Guidance in Chemical Sciences", One-Day Guidance Workshop on NET, SET and GATE Examinations in Chemical Sciences", Chemistry Department also conducted the 'CHEMIAD 2024' examination in collaboration with S. P. Pune University. On the Occasion of International Year of Millet, Department of Botany organized fun fair of millet recipes. Visit to the "Gangagiri Agricultural Exhibition, Vaijapur". Botany also organized "Tree Plantation Program in the college campus. Computer Science organized the guest lecture on "Current Trends used in IT Sectors & Live Project Demonstration" and Campus Drive conducted in collaboration with Kiran Academy, Pune (HR).