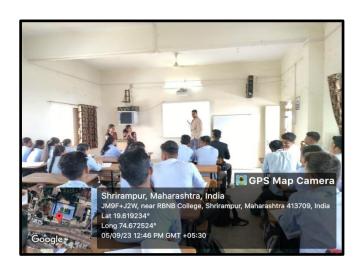

#### 5) Evidence of Success:

During this academic year, college has successfully implemented this practice. All the activities are organized at the Department level under Departmental Clubs and students were actively participated. News of some programmes are published in the local newspapers. Geotagged Photographs, Certificates, Student Attendance and the Report of activities were preserved.

# Best Practice - II Departmental Club

Abstract of Departmental Club, Geo-tagged
Photographs, Student Attendance, News Paper
Cuttings and the Report of activities