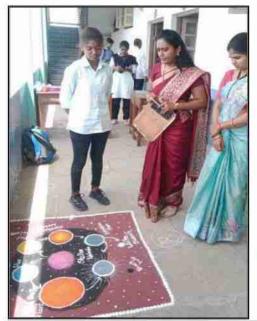

Department of Zoology has organized various activities such as Food Festival, Scientific Rangoli, insect collection, Specimen exhibition, visit to Orphan Age Home etc. Physics Department organized a live show of "Chandrayaan-3 Mission" as well as Aditya-L1 Mission, "Poster Presentation". Physics also organizes one day workshop on "Making Indian String Light", Rangoli and Poster competition. Department of Mathematics