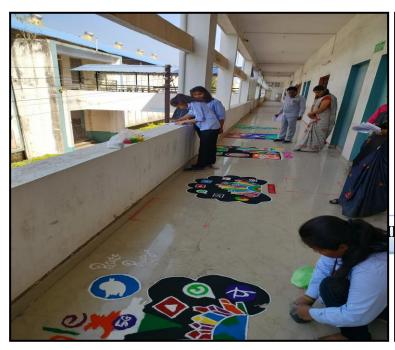

Department of Zoology has organized various activities such as Food Festival, Scientific Rangoli, insect collection, Specimen exhibition, visit to Orphan Age Home etc. Physics Department organized a live show of "Chandrayaan-3 Mission" as well as Aditya-L1 Mission, "Poster Presentation". Physics also organizes one day workshop on "Making Indian String Light", Rangoli and Poster competition. Department of Mathematics