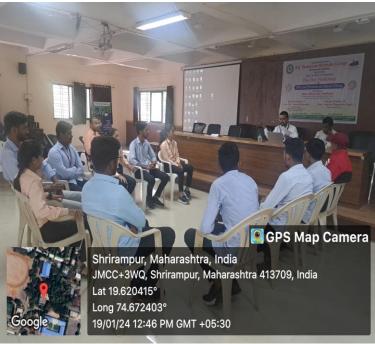

#### 4) The Practice:

The Departmental clubs were introduced to provide extracurricular opportunities and to facilitate practical learning among the students. At the beginning of academic year, Departmental clubs are formed at every Department level. The various programmes and activities such as study tours, workshops, training programmes, poster presentation competition, anchoring programme, research awareness programme, workshop on NET-SET guidance, Debate, Elocution, Essay and Quiz competition, Workshop on Academic Bank of Credit, quiz competition etc are organized. These programmes and activities pushed the student beyond the curriculum and enable students to participate and discuss the concepts from different backgrounds to which they are not familiar.

#### 5) Evidence of Success:

During this academic year, college has successfully implemented this practice. All the activities are organized at the Department level under Departmental Clubs and students were actively participated. News of some programmes are published in the local newspapers. Geotagged Photographs, Certificates, Student Attendance and the Report of activities were preserved.