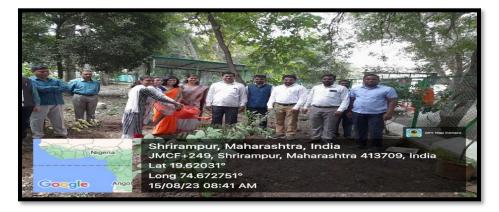

#### **Abstract of Departmental Club**

Rayat Shikshan Sanstha's, R. B. Narayanrao Borawake College, Shrirampur has introduces the "Departmental Club" as a Best Practice. The main aim for implementing this practice is to enhance the overall personality of students and encourage them for participation in various events organized by the Department. The various programmes and activities such as study tours, workshops, training programmes, poster presentation competition, anchoring programme, research awareness programme, workshop, Debate, Elocution, Essay and Quiz competition, quiz competition on New Education Policy (NEP-2020) were organized. During academic year 2023-24, many activities were organized by every Department and some of them are mentioned above. Department of Chemistry organized one-day seminar on "Industrial Training and Guidance in Chemical Sciences", One-Day Guidance Workshop on NET, SET and GATE Examinations in Chemical Sciences", Chemistry Department also conducted the 'CHEMIAD 2024' examination in collaboration with S. P. Pune University. On the Occasion of International Year of Millet, Department of Botany organized fun fair of millet recipes. Visit to the "Gangagiri Agricultural Exhibition, Vaijapur". Botany also organized "Tree Plantation Program in the college campus. Computer Science organized the guest lecture on "Current Trends used in IT Sectors & Live Project Demonstration" and Campus Drive conducted in collaboration with Kiran Academy, Pune (HR).

Department of Zoology has organized various activities such as Food Festival, Scientific Rangoli, insect collection, Specimen exhibition, visit to Orphan Age Home etc. Physics Department organized a live show of "Chandrayaan-3 Mission" as well as Aditya-L1 Mission, "Poster Presentation". Physics also organizes one day workshop on "Making Indian String Light", Rangoli and Poster competition. Department of Mathematics