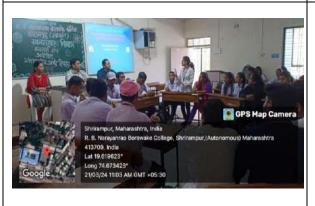

The workshop began with its first session at 11:30 am. Prof. Dr. S. N. Shelke introduced Dr. Dattatraya Pansare so that he could proceed with his seminar. Dr. Pansare in his seminar talked briefly about the purpose and the framework of not only NET, SET, GATE but also of other competitive examinations in chemical sciences. He elaborated on the approach one should adapt to achieve success in these examinations. His talk was focused mostly on the CSIR-NET examination. He talked in details about the syllabi, the nature of question paper and the marking system of the exam. He guided students on how to go on with attempting questions with negative marking system. He concluded his seminar with his kind and motivational words wishing students the best in this endeavour. Dr. S. S. Karhale thanked Dr. Pansare after his seminar.

(Dr. Dattatraya Pansare while giving his seminar during Session I)

The second session of the workshop began at 2:00pm after a lunch break. Dr. S. P. Kunde introduced the second resource person, Dr. Vitthal Kawade. Dr. Kawade began his seminar with highlighting various career opportunities after qualifying NET, SET and GATE examinations. He guided students on how to prepare for these competitive examinations. Later on, he focused on one specific subject for the seminar. He talked about the types of problems from Inorganic Chemistry, Organometallic Chemistry and Bio-inorganic Chemistry. He gave many insights regrading solving such problems.