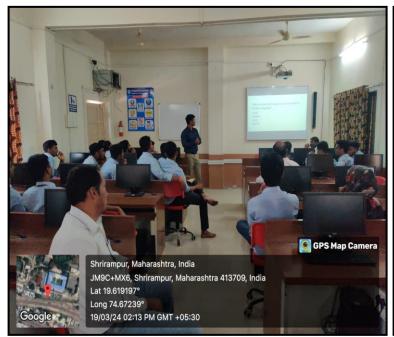

#### 5) Evidence of Success:

During this academic year, college has successfully implemented this practice. All the activities are organized at the Department level under Departmental Clubs and students were actively participated. News of some programmes are published in the local newspapers. Geotagged Photographs, Certificates, Student Attendance and the Report of activities were preserved.

# Best Practice - II Departmental Club

Abstract of Departmental Club, Geo-tagged
Photographs, Student Attendance, News Paper
Cuttings and the Report of activities