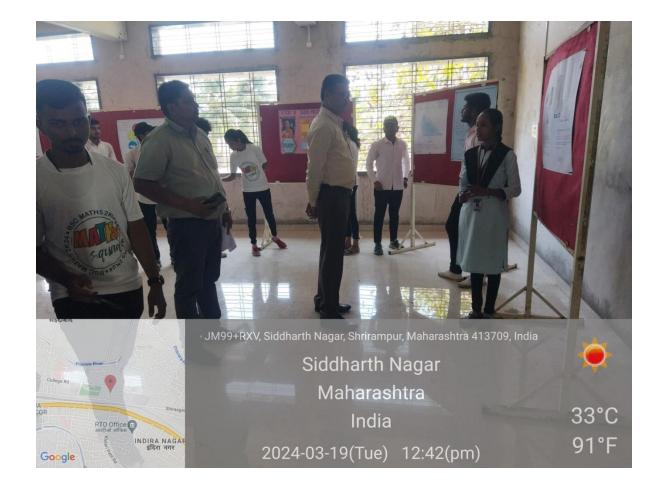

#### 5) Evidence of Success:

During this academic year, college has successfully implemented this practice. All the activities are organized at the Department level under Departmental Clubs and students were actively participated. News of some programmes are published in the local newspapers. Geotagged Photographs, Certificates, Student Attendance and the Report of activities were preserved.

# Best Practice - II Departmental Club

Abstract of Departmental Club, Geo-tagged
Photographs, Student Attendance, News Paper
Cuttings and the Report of activities