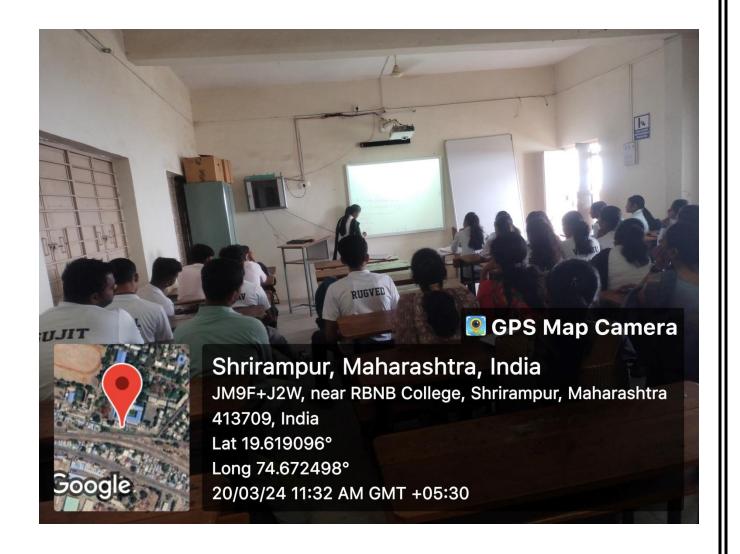

#### 5) Evidence of Success:

During this academic year, college has successfully implemented this practice. All the activities are organized at the Department level under Departmental Clubs and students were actively participated. News of some programmes are published in the local newspapers. Geotagged Photographs, Certificates, Student Attendance and the Report of activities were preserved.

# Best Practice - II Departmental Club

Abstract of Departmental Club, Geo-tagged
Photographs, Student Attendance, News Paper
Cuttings and the Report of activities