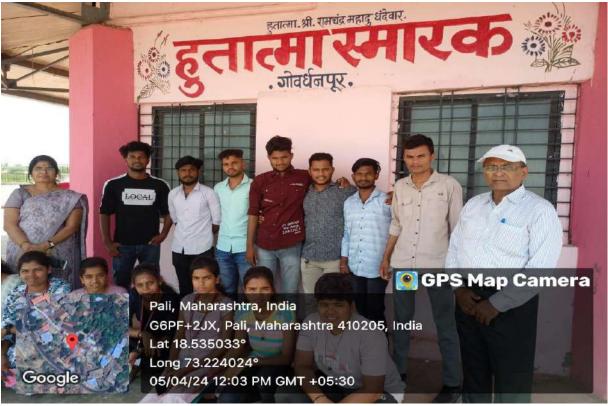

# Best Practice - II Departmental Club

Abstract of Departmental Club, Geo-tagged
Photographs, Student Attendance, News Paper
Cuttings and the Report of activities

#### 5) Evidence of Success:

During this academic year, college has successfully implemented this practice. All the activities are organized at the Department level under Departmental Clubs and students were actively participated. News of some programmes are published in the local newspapers. Geotagged Photographs, Certificates, Student Attendance and the Report of activities were preserved.