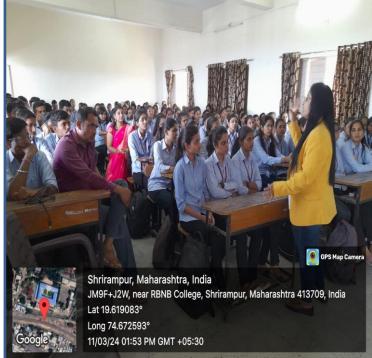

#### **Abstract of Departmental Club**

Rayat Shikshan Sanstha's, R. B. Narayanrao Borawake College, Shrirampur has introduces the "Departmental Club" as a Best Practice. The main aim for implementing this practice is to enhance the overall personality of students and encourage them for participation in various events organized by the Department. The various programmes and activities such as study tours, workshops, training programmes, poster presentation competition, anchoring programme, research awareness programme, workshop, Debate, Elocution, Essay and Quiz competition, quiz competition on New Education Policy (NEP-2020) were organized. During academic year 2023-24, many activities were organized by every Department and some of them are mentioned above. Department of Chemistry organized one-day seminar on "Industrial Training and Guidance in Chemical Sciences", One-Day Guidance Workshop on NET, SET and GATE Examinations in Chemical Sciences", Chemistry Department also conducted the 'CHEMIAD 2024' examination in collaboration with S. P. Pune University. On the Occasion of International Year of Millet, Department of Botany organized fun fair of millet recipes. Visit to the "Gangagiri Agricultural Exhibition, Vaijapur". Botany also organized "Tree Plantation Program in the college campus. Computer Science organized the guest lecture on "Current Trends used in IT Sectors & Live Project Demonstration" and Campus Drive conducted in collaboration with Kiran Academy, Pune (HR).