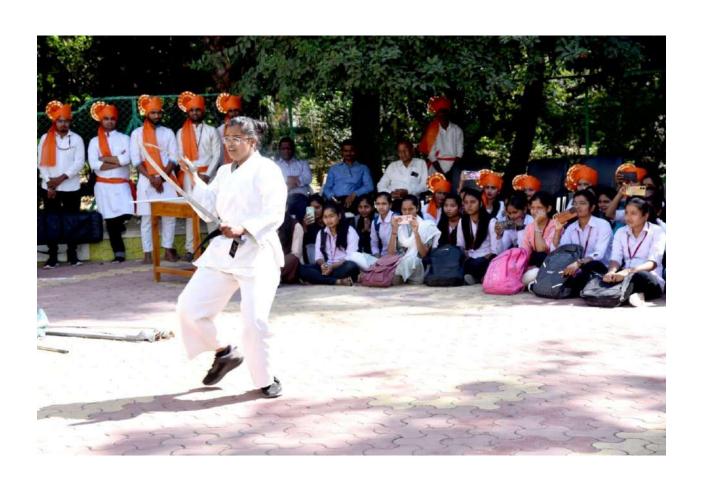

# Best Practice - II Departmental Club

Abstract of Departmental Club, Geo-tagged
Photographs, Student Attendance, News Paper
Cuttings and the Report of activities

#### 5) Evidence of Success:

During this academic year, college has successfully implemented this practice. All the activities are organized at the Department level under Departmental Clubs and students were actively participated. News of some programmes are published in the local newspapers. Geotagged Photographs, Certificates, Student Attendance and the Report of activities were preserved.