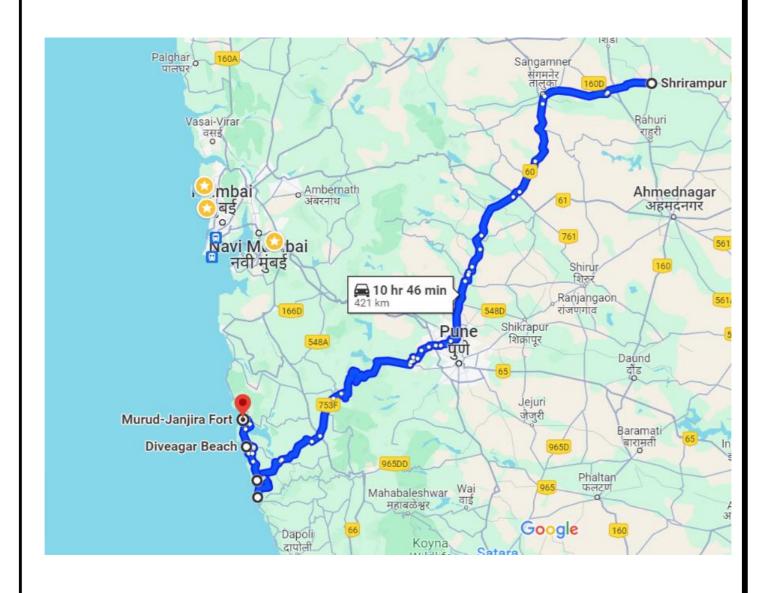

Department of Zoology has organized various activities such as Food Festival, Scientific Rangoli, insect collection, Specimen exhibition, visit to Orphan Age Home etc. Physics Department organized a live show of "Chandrayaan-3 Mission" as well as Aditya-L1 Mission, "Poster Presentation". Physics also organizes one day workshop on "Making Indian String Light", Rangoli and Poster competition. Department of Mathematics

organized a Madhava Mathematics Competition and celebrated the National Mathematics Day. Statistics Department has organized Statistical Quiz Competition and poster presentation. Department of Marathi has organized Teacher-student interaction on NEP-2020 on the occasion of Teachers Day, also celebrated the "Marathi Bhasha Gaurav Din" History Department has organized the Study Tours at historical places in Konkan Region. Department of Geography organized guest lecture on occasion of