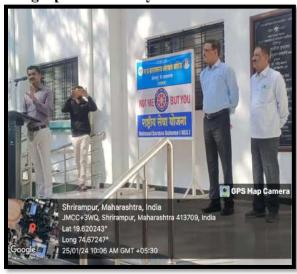

|                             |                                       |  |
| S. N.           | N. Name of Guest                                 |                             |                             | Designation                           |  |
| 1.              | Dr. P. V. Badadhe                                |                             | Principal                   |                                       |  |
|                 |                                                  |                             | R.B.N.B. College Shrirampur |                                       |  |
| No of           | No of Participants Total - 76                    |                             |                             |                                       |  |





| Name and Address of Organizer | <b>Department of Political Science</b> |
|-------------------------------|----------------------------------------|



# Rayat Shikshan Sanstha's R. B. NARAYANRAO BORAWAKE COLLEGE



(Autonomous)

Shrirampur, Dist: Ahmednagar -413709 (MH)

(Affiliated to Savitribai Phule Pune University, Pune)

Department of Psychology (Under the Faculty of Humanities)

**DEPARTMENTAL CLUB: MANASPARSH** 

**Activities Report** 

### Dr. S. B. Gaikwad

Head Department of Psychology, R. B. Narayanrao Borawake College (Autonomous), Shrirampur Dist: Ahmednagar-413709 (MH)

Academic Year 2023-2024

# R. B. NARAYANRAO BORAWAKE COLLEGE, SHRIRAMPUR (Autonomous)



**Department of Psychology** 

## **Composition of Departmental Club**

### **MANASPARSH**

Academic Year 2023-202