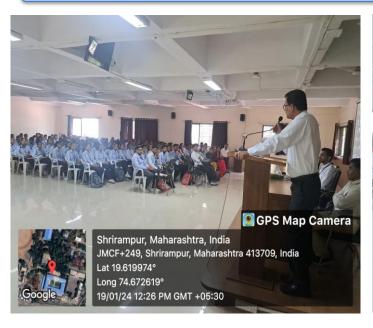

#### 5) Evidence of Success:

During this academic year, college has successfully implemented this practice. All the activities are organized at the Department level under Departmental Clubs and students were actively participated. News of some programmes are published in the local newspapers. Geotagged Photographs, Certificates, Student Attendance and the Report of activities were preserved.

# Best Practice - II Departmental Club

Abstract of Departmental Club, Geo-tagged
Photographs, Student Attendance, News Paper
Cuttings and the Report of activities