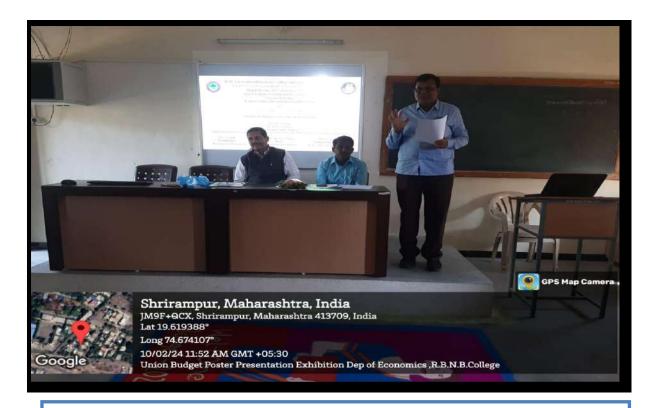

Department of Psychology has organized poster presentation on the occasion of World Mental Health Day, Elocution Competition, Drama Performance Competition Debate Competition etc. Department of English organized lecture on "Preparation for Competitive Examination". Department of Political Sciences organized Collective Reading of the Preamble on occasion of Constitution Day. Department of Economics has organized guest lecture and poster presentation on "Union Budget-2024".