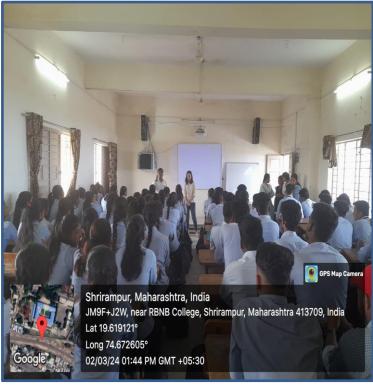

#### 5) Evidence of Success:

During this academic year, college has successfully implemented this practice. All the activities are organized at the Department level under Departmental Clubs and students were actively participated. News of some programmes are published in the local newspapers. Geotagged Photographs, Certificates, Student Attendance and the Report of activities were preserved.

# Best Practice - II Departmental Club

Abstract of Departmental Club, Geo-tagged
Photographs, Student Attendance, News Paper
Cuttings and the Report of activities