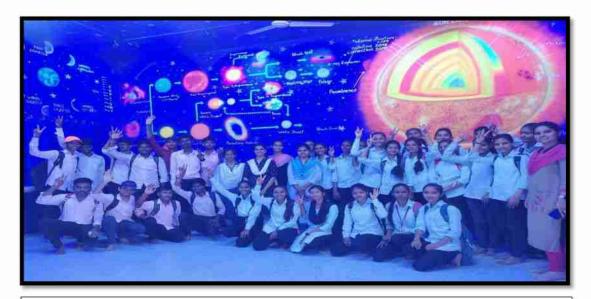

#### **Activity Report**

In the Academic year 2023-24, Department of Chemistry has organized various activities under the "RASAYANIKA" Departmental club. The details of the activities are as follows.

- ➤ To familiarize students with the industrial aspects of their coursework, Department of Chemistry and the Placement Cell of R. B. Narayanrao Borawake College, Shrirampur (Autonomous) in collaboration with S. M. Pharmachem Pvt. Ltd. had organised one-day seminar on "Industrial Training and Guidance in Chemical Sciences" on 20<sup>th</sup> January 2024. Mr. Vinod Shinde (CEO, S. M Pharmachem) was invited as the resource person. Total 66 students were participated in this program.
- Department of Chemistry has organized "One-Day Guidance Workshop on NET, SET and GATE Examinations in Chemical Sciences" on 20th February 2024. The one-day workshop was aimed to guide and encourage the M. Sc. students to participate in the competitive examinations. The workshop was organized in two session and Dr. Dattatraya Pansare (Deogiri College, Chh. Sambhajinagar) and Dr. Vitthal Kawade (Ahmednagar College, Ahmednagar) were invited as resource person. Total 130 students were participated in this workshop.
- ➤ The department had also conducted the 'CHEMIAD 2024' examination in collaboration with S. P. Pune University. Total 33 students participated in this competition. The exam was held on 25<sup>th</sup> February 2024.
- ▶ Department of Chemistry celebrated the "National Science Day" on 28<sup>th</sup> February 2024 under the Departmental Club. On this occasion, various activities such as lecture competition, poster competition and rangoli competition were organized to celebrate National Science Day 2024. Total 60 students were participated in these competitions.
- Department also organized one-day trip to Shivneri-Bheemashankar-Lenyadri-Ozar, for PG second year students on 14th March 2024.