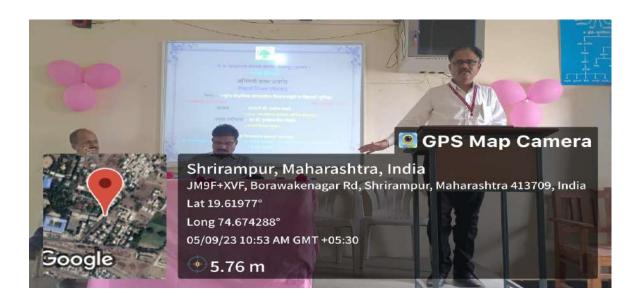

# Best Practice - II Departmental Club

Abstract of Departmental Club, Geo-tagged
Photographs, Student Attendance, News Paper
Cuttings and the Report of activities

#### 5) Evidence of Success:

During this academic year, college has successfully implemented this practice. All the activities are organized at the Department level under Departmental Clubs and students were actively participated. News of some programmes are published in the local newspapers. Geotagged Photographs, Certificates, Student Attendance and the Report of activities were preserved.