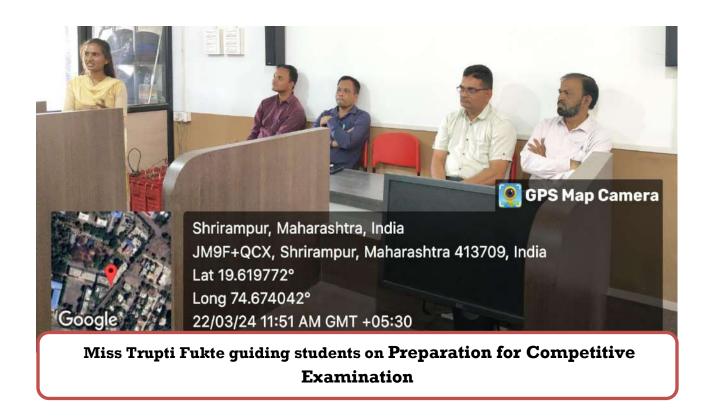

Department of Psychology has organized poster presentation on the occasion of World Mental Health Day, Elocution Competition, Drama Performance Competition Debate Competition etc. Department of English organized lecture on "Preparation for Competitive Examination". Department of Political Sciences organized Collective Reading of the Preamble on occasion of Constitution Day. Department of Economics has organized guest lecture and poster presentation on "Union Budget-2024".