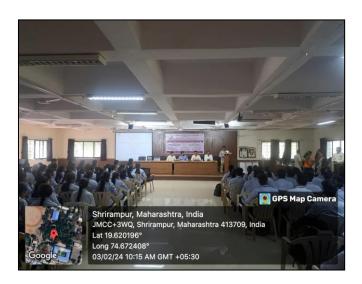

#### **Activity Report**

The Department of Chemistry and the Placement Cell of R. B. Narayanrao Borawake College, Shrirampur (Autonomous) in collaboration with S. M. Pharmachem Pvt. Ltd. had organised a one-day seminar on "Industrial Training and Guidance in Chemical Sciences". The seminar was scheduled on 20<sup>th</sup> January 2024 at 10:15 am in the ICT Hall of the department. It was an initiative undertaken by Dr. A. N. Jagdale, Head of the Chemistry Department to familiarize students with the industrial aspects of their coursework. The seminar was aimed for both M.Sc. I (Organic Chemistry) and M.Sc.I (Analytical Chemistry) students of the department. This is also the first batch of the department under the college autonomy with effective NEP 2020 implementation. The seminar also served the purpose of facilitating an opportunity to students to undertake the 'On-Job Training (OJT)' course which carries 4 credits in their second semester. Mr. Vinod Shinde (CEO, S. M Pharmachem) was invited as the resource person to deliver the talk of the day.

The programme began with the guest introduction by Prof. Dr. S. N. Shelke followed by the address of Dr. A. N. Jagadale (Head, Dept. of Chemistry). Dr. Jagdale in his address set context for the seminar and talked very interactively with students regarding their coursework under NEP implementation. He highlighted the significance of future tie-ups with industry for smooth and effective implementation of National Education Policy (NEP) 2020. Dr. Jagdale talked briefly about the On-Job Training (OJT) course, its structure and requirements from students to effectively fulfil the 4 credits of the course. After his address, Dr. Jagdale invited Mr. Vinod Shinde on dais to deliver his seminar.