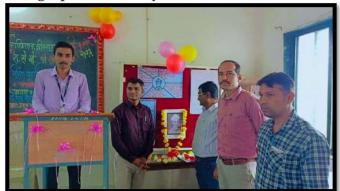

(Dignitaries while doing *Pratimapujan*)

The workshop was scheduled on 20<sup>th</sup> February 2024. It began at 11:00 am in the seminar hall of the College. Dr. Jagdale welcomed the resource persons i.e. Dr. Dattatraya Pansare (Deogiri College, Chh. Sambhajinagar) and Dr. Vitthal Kawade (Ahmednagar College, Ahmednagar) along with all dignitaries and students to the workshop. In his opening remarks he talked about the objectives and need of such initiatives. He conveyed the support and best wishes of Hon. Meenatai Jagdhane (Member, Managing Council, Rayat Shikshan Sanstha, Satara and Chairperson, Rayat Shaikshanik Sankul, Shrirampur) to the workshop. Hon. Mr. Parakash Nikam (Member, College Development Committee) who was the president for the inaugural ceremony, expressed his satisfaction about such initiatives being undertaken at the College. Prof. Dr. S. N. Shelke gave the vote of thanks of the inaugural ceremony.

Welcome and Felicitation of Dr. Dattatraya Pansare (on left) by I/C Prin. Dr. P. V. Badadhe and Dr. Vitthal Kawade (on right) by Dr. A. N. Jagdale

[Inaugural address by Dr. A. N. Jagdale, HoD, Chemistry (on left) and presidential speech by Hon. Mr. Prakash Nikam (on right)]