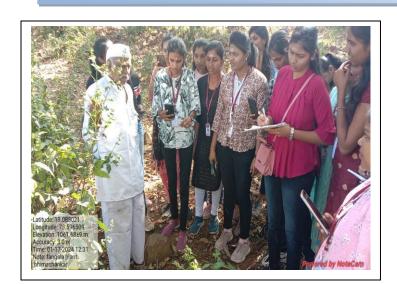

organized a Madhava Mathematics Competition and celebrated the National Mathematics Day. Statistics Department has organized Statistical Quiz Competition and poster presentation. Department of Marathi has organized Teacher-student interaction on NEP-2020 on the occasion of Teachers Day, also celebrated the "Marathi Bhasha Gaurav Din" History Department has organized the Study Tours at historical places in Konkan Region. Department of Geography organized guest lecture on occasion of