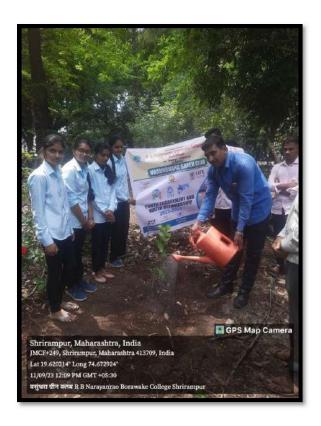

#### **Abstract of Departmental Club**

Rayat Shikshan Sanstha's, R. B. Narayanrao Borawake College, Shrirampur has introduces the "Departmental Club" as a Best Practice. The main aim for implementing this practice is to enhance the overall personality of students and encourage them for participation in various events organized by the Department. The various programmes and activities such as study tours, workshops, training programmes, poster presentation competition, anchoring programme, research awareness programme, workshop, Debate, Elocution, Essay and Quiz competition, quiz competition on New Education Policy (NEP-2020) were organized. During academic year 2023-24, many activities were organized by every Department and some of them are mentioned above. Department of Chemistry organized one-day seminar on "Industrial Training and Guidance in Chemical Sciences", One-Day Guidance Workshop on NET, SET and GATE Examinations in Chemical Sciences", Chemistry Department also conducted the 'CHEMIAD 2024' examination in collaboration with S. P. Pune University. On the Occasion of International Year of Millet, Department of Botany organized fun fair of millet recipes. Visit to the "Gangagiri Agricultural Exhibition, Vaijapur". Botany also organized "Tree Plantation Program in the college campus. Computer Science organized the guest lecture on "Current Trends used in IT Sectors & Live Project Demonstration" and Campus Drive conducted in collaboration with Kiran Academy, Pune (HR).

"International Ozone Day" as well as tree plantation program.

All the activities are organized at the Department level under "Departmental Club" and students were actively participated.

CO-Ordinator
IQAC
R.B.Narayanrao Borawake College
Shrirampur