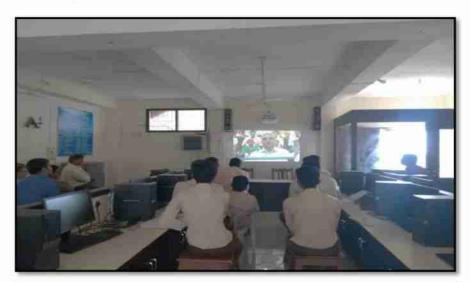

Department of Zoology has organized various activities such as Food Festival, Scientific Rangoli, insect collection, Specimen exhibition, visit to Orphan Age Home etc. Physics Department organized a live show of "Chandrayaan-3 Mission" as well as Aditya-L1 Mission, "Poster Presentation". Physics also organizes one day workshop on "Making Indian String Light", Rangoli and Poster competition. Department of Mathematics