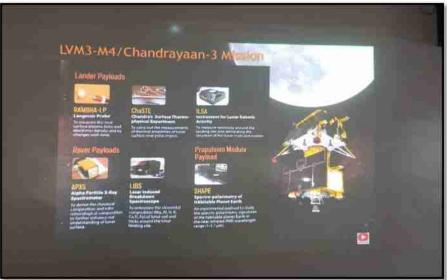

Department of Zoology has organized various activities such as Food Festival, Scientific Rangoli, insect collection, Specimen exhibition, visit to Orphan Age Home etc. Physics Department organized a live show of "Chandrayaan-3 Mission" as well as Aditya-L1 Mission, "Poster Presentation". Physics also organizes one day workshop on "Making Indian String Light", Rangoli and Poster competition. Department of Mathematics