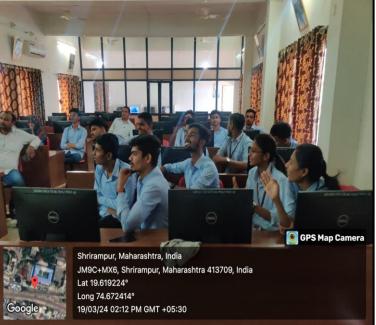

#### 5) Evidence of Success:

During this academic year, college has successfully implemented this practice. All the activities are organized at the Department level under Departmental Clubs and students were actively participated. News of some programmes are published in the local newspapers. Geotagged Photographs, Certificates, Student Attendance and the Report of activities were preserved.

# Best Practice - II Departmental Club

Abstract of Departmental Club, Geo-tagged
Photographs, Student Attendance, News Paper
Cuttings and the Report of activities