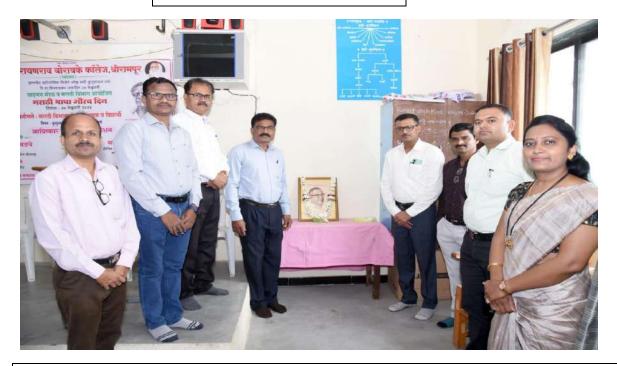

#### 5) Evidence of Success:

During this academic year, college has successfully implemented this practice. All the activities are organized at the Department level under Departmental Clubs and students were actively participated. News of some programmes are published in the local newspapers. Geotagged Photographs, Certificates, Student Attendance and the Report of activities were preserved.

# Best Practice - II Departmental Club

Abstract of Departmental Club, Geo-tagged
Photographs, Student Attendance, News Paper
Cuttings and the Report of activities