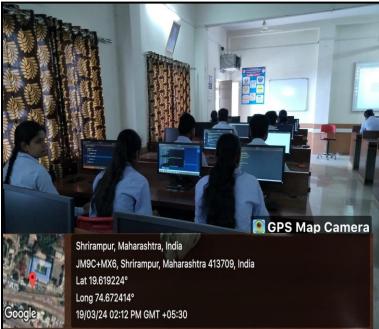

#### 5) Evidence of Success:

During this academic year, college has successfully implemented this practice. All the activities are organized at the Department level under Departmental Clubs and students were actively participated. News of some programmes are published in the local newspapers. Geotagged Photographs, Certificates, Student Attendance and the Report of activities were preserved.

# Best Practice - II Departmental Club

Abstract of Departmental Club, Geo-tagged
Photographs, Student Attendance, News Paper
Cuttings and the Report of activities