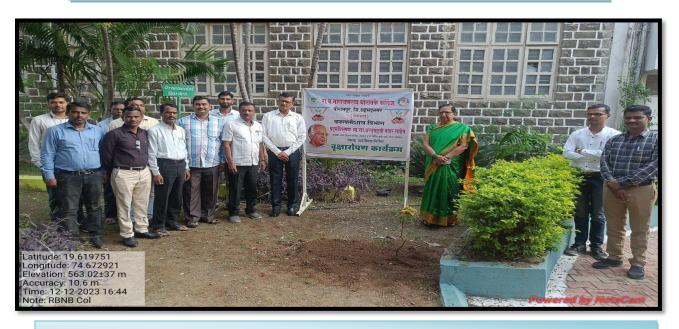

#### **Abstract of Departmental Club**

Rayat Shikshan Sanstha's, R. B. Narayanrao Borawake College, Shrirampur has introduces the "Departmental Club" as a Best Practice. The main aim for implementing this practice is to enhance the overall personality of students and encourage them for participation in various events organized by the Department. The various programmes and activities such as study tours, workshops, training programmes, poster presentation competition, anchoring programme, research awareness programme, workshop, Debate, Elocution, Essay and Quiz competition, quiz competition on New Education Policy (NEP-2020) were organized. During academic year 2023-24, many activities were organized by every Department and some of them are mentioned above. Department of Chemistry organized one-day seminar on "Industrial Training and Guidance in Chemical Sciences", One-Day Guidance Workshop on NET, SET and GATE Examinations in Chemical Sciences", Chemistry Department also conducted the 'CHEMIAD 2024' examination in collaboration with S. P. Pune University. On the Occasion of International Year of Millet, Department of Botany organized fun fair of millet recipes. Visit to the "Gangagiri Agricultural Exhibition, Vaijapur". Botany also organized "Tree Plantation Program in the college campus. Computer Science organized the guest lecture on "Current Trends used in IT Sectors & Live Project Demonstration" and Campus Drive conducted in collaboration with Kiran Academy, Pune (HR).

Department of Zoology has organized various activities such as Food Festival, Scientific Rangoli, insect collection, Specimen exhibition, visit to Orphan Age Home etc. Physics Department organized a live show of "Chandrayaan-3 Mission" as well as Aditya-L1 Mission, "Poster Presentation". Physics also organizes one day workshop on "Making Indian String Light", Rangoli and Poster competition. Department of Mathematics