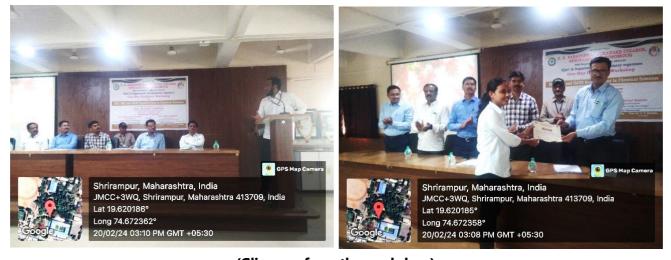

#### **ACTIVITY REPORT**

The Department of Chemistry, in association with IQAC, R. B. Narayanrao Borawake College Shrirampur (Autonomous) had organized a "One-Day Guidance Workshop on NET, SET and GATE Examinations in Chemical Sciences". This was an initiative undertaken by Dr. A. N. Jagdale, Head, Department of Chemistry and supported by Prof. Dr. P. V. Badadhe, I/C Principal of the College. The one-day workshop was aimed to guide students through the intricacies of these competitive examinations. The Department of Chemistry is one of the prime departments of the College, where about 200 students have enrolled for post-graduation. From time to time, the Department is known for its various initiatives to familiarize its large number of students with various career opportunities. Hence this workshop stands as an example of such initiatives.

(Dignitaries while doing *Pratimapujan*)

The workshop was scheduled on 20<sup>th</sup> February 2024. It began at 11:00 am in the seminar hall of the College. Dr. Jagdale welcomed the resource persons i.e. Dr. Dattatraya Pansare (Deogiri College, Chh. Sambhajinagar) and Dr. Vitthal Kawade (Ahmednagar College, Ahmednagar) along with all dignitaries and students to the workshop. In his opening remarks he talked about the objectives and need of such initiatives. He conveyed the support and best wishes of Hon. Meenatai Jagdhane (Member, Managing Council, Rayat Shikshan Sanstha, Satara and Chairperson, Rayat Shaikshanik Sankul, Shrirampur) to the workshop. Hon. Mr. Parakash Nikam (Member, College Development Committee) who was the president for the inaugural ceremony, expressed his satisfaction about such initiatives being undertaken at the College. Prof. Dr. S. N. Shelke gave the vote of thanks of the inaugural ceremony.

Welcome and Felicitation of Dr. Dattatraya Pansare (on left) by I/C Prin. Dr. P. V. Badadhe and Dr. Vitthal Kawade (on right) by Dr. A. N. Jagdale

[Inaugural address by Dr. A. N. Jagdale, HoD, Chemistry (on left) and presidential speech by Hon. Mr. Prakash Nikam (on right)]