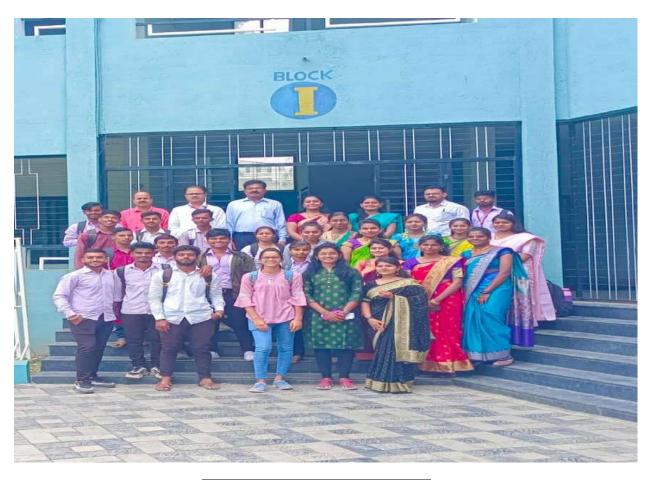

# Best Practice - II Departmental Club

Abstract of Departmental Club, Geo-tagged
Photographs, Student Attendance, News Paper
Cuttings and the Report of activities

#### 5) Evidence of Success:

During this academic year, college has successfully implemented this practice. All the activities are organized at the Department level under Departmental Clubs and students were actively participated. News of some programmes are published in the local newspapers. Geotagged Photographs, Certificates, Student Attendance and the Report of activities were preserved.