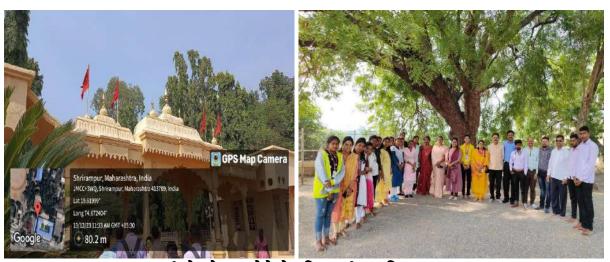

# Best Practice - II Departmental Club

Abstract of Departmental Club, Geo-tagged
Photographs, Student Attendance, News Paper
Cuttings and the Report of activities

#### 5) Evidence of Success:

During this academic year, college has successfully implemented this practice. All the activities are organized at the Department level under Departmental Clubs and students were actively participated. News of some programmes are published in the local newspapers. Geotagged Photographs, Certificates, Student Attendance and the Report of activities were preserved.