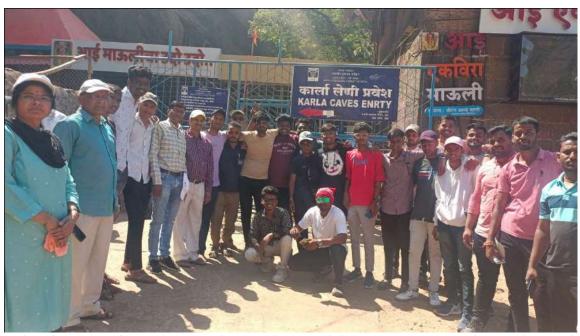

# Best Practice - II Departmental Club

Abstract of Departmental Club, Geo-tagged
Photographs, Student Attendance, News Paper
Cuttings and the Report of activities