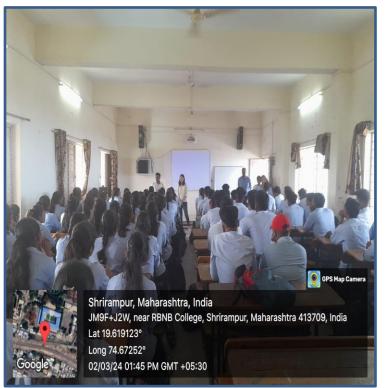

#### 5) Evidence of Success:

During this academic year, college has successfully implemented this practice. All the activities are organized at the Department level under Departmental Clubs and students were actively participated. News of some programmes are published in the local newspapers. Geotagged Photographs, Certificates, Student Attendance and the Report of activities were preserved.

# Best Practice - II Departmental Club

Abstract of Departmental Club, Geo-tagged
Photographs, Student Attendance, News Paper
Cuttings and the Report of activities