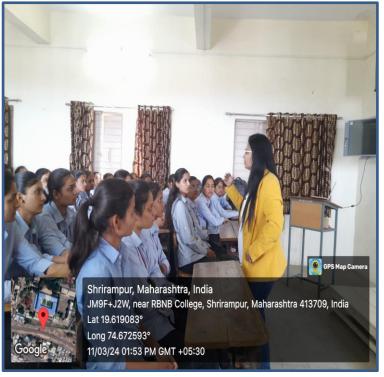

#### **Abstract of Departmental Club**

Rayat Shikshan Sanstha's, R. B. Narayanrao Borawake College, Shrirampur has introduces the "Departmental Club" as a Best Practice. The main aim for implementing this practice is to enhance the overall personality of students and encourage them for participation in various events organized by the Department. The various programmes and activities such as study tours, workshops, training programmes, poster presentation competition, anchoring programme, research awareness programme, workshop, Debate, Elocution, Essay and Quiz competition, quiz competition on New Education Policy (NEP-2020) were organized. During academic year 2023-24, many activities were organized by every Department and some of them are mentioned above. Department of Chemistry organized one-day seminar on "Industrial Training and Guidance in Chemical Sciences", One-Day Guidance Workshop on NET, SET and GATE Examinations in Chemical Sciences", Chemistry Department also conducted the 'CHEMIAD 2024' examination in collaboration with S. P. Pune University. On the Occasion of International Year of Millet, Department of Botany organized fun fair of millet recipes. Visit to the "Gangagiri Agricultural Exhibition, Vaijapur". Botany also organized "Tree Plantation Program in the college campus. Computer Science organized the guest lecture on "Current Trends used in IT Sectors & Live Project Demonstration" and Campus Drive conducted in collaboration with Kiran Academy, Pune (HR).