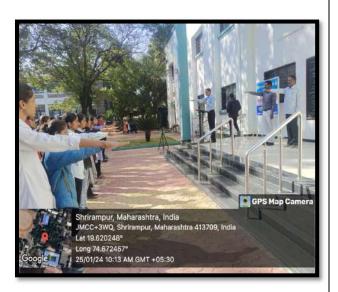

#### **Activity Report**

The Department of Chemistry and the Placement Cell of R. B. Narayanrao Borawake College, Shrirampur (Autonomous) in collaboration with S. M. Pharmachem Pvt. Ltd. had organised a one-day seminar on "Industrial Training and Guidance in Chemical Sciences". The seminar was scheduled on 20<sup>th</sup> January 2024 at 10:15 am in the ICT Hall of the department. It was an initiative undertaken by Dr. A. N. Jagdale, Head of the Chemistry Department to familiarize students with the industrial aspects of their coursework. The seminar was aimed for both M.Sc. I (Organic Chemistry) and M.Sc.I (Analytical Chemistry) students of the department. This is also the first batch of the department under the college autonomy with effective NEP 2020 implementation. The seminar also served the purpose of facilitating an opportunity to students to undertake the 'On-Job Training (OJT)' course which carries 4 credits in their second semester. Mr. Vinod Shinde (CEO, S. M Pharmachem) was invited as the resource person to deliver the talk of the day.

The programme began with the guest introduction by Prof. Dr. S. N. Shelke followed by the address of Dr. A. N. Jagadale (Head, Dept. of Chemistry). Dr. Jagdale in his address set context for the seminar and talked very interactively with students regarding their coursework under NEP implementation. He highlighted the significance of future tie-ups with industry for smooth and effective implementation of National Education Policy (NEP) 2020. Dr. Jagdale talked briefly about the On-Job Training (OJT) course, its structure and requirements from students to effectively fulfil the 4 credits of the course. After his address, Dr. Jagdale invited Mr. Vinod Shinde on dais to deliver his seminar.

(From left Dr. A. N. Jagadale while welcoming Mr. Vinod Shinde and addressing students, Mr. Vinod Shinde (Resource Person), Dr. S. P. Kunde (Chairman, Placement Cell) and Prof. Dr. S. N. Shelke)

Mr. Vinod Shinde delivered his seminar using PowerPoint Presentation. He began his talk by introducing students with industrial aspects of chemical sciences. Being the Chief Executive Officer (CEO) of his company, he briefly talked about the business of his company. His company, S. M. Pharmachem Pvt Ltd is indulged in Research & Development (R&D) of active pharmaceutical ingredients (API) and the bulk production of the same. He explained the roles of various departments such as R&D, Intellectual Property, Production, Quality Control (QC) and Quality Assurance (QA) in his business and how they can offer various opportunities for students to pursue their career in this industry. He talked about various instrumentation at his company. He talked about various analytical techniques that are being used in his company. He showed the photographs of the large-scale chemical reactors at his company to give students an idea of the scale of production at his company. He talked about the significance of effluent treatment at the production plant to highlight the environmental responsibilities of the company. Mr. Shinde was very specific during his talk to explain the process right from the raw material till the packaging of the product. He gave very detailed explanation of how his company caters to the chemical as well as pharmaceutical industry.