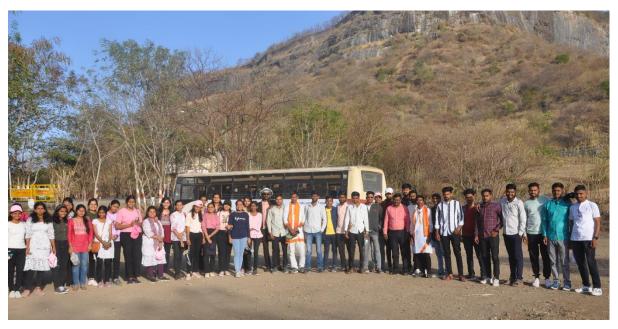

#### **Activity Report**

In the Academic year 2023-24, Department of Chemistry has organized various activities under the "RASAYANIKA" Departmental club. The details of the activities are as follows.

- ➤ To familiarize students with the industrial aspects of their coursework, Department of Chemistry and the Placement Cell of R. B. Narayanrao Borawake College, Shrirampur (Autonomous) in collaboration with S. M. Pharmachem Pvt. Ltd. had organised one-day seminar on "Industrial Training and Guidance in Chemical Sciences" on 20<sup>th</sup> January 2024. Mr. Vinod Shinde (CEO, S. M Pharmachem) was invited as the resource person. Total 66 students were participated in this program.
- Department of Chemistry has organized "One-Day Guidance Workshop on NET, SET and GATE Examinations in Chemical Sciences" on 20th February 2024. The one-day workshop was aimed to guide and encourage the M. Sc. students to participate in the competitive examinations. The workshop was organized in two session and Dr. Dattatraya Pansare (Deogiri College, Chh. Sambhajinagar) and Dr. Vitthal Kawade (Ahmednagar College, Ahmednagar) were invited as resource person. Total 130 students were participated in this workshop.
- ➤ The department had also conducted the 'CHEMIAD 2024' examination in collaboration with S. P. Pune University. Total 33 students participated in this competition. The exam was held on 25<sup>th</sup> February 2024.
- ▶ Department of Chemistry celebrated the "National Science Day" on 28<sup>th</sup> February 2024 under the Departmental Club. On this occasion, various activities such as lecture competition, poster competition and rangoli competition were organized to celebrate National Science Day 2024. Total 60 students were participated in these competitions.
- Department also organized one-day trip to Shivneri-Bheemashankar-Lenyadri-Ozar, for PG second year students on 14th March 2024.