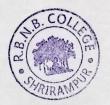

#### 4) The Practice:

The Departmental clubs were introduced to provide extracurricular opportunities and to facilitate practical learning among the students. At the beginning of academic year, Departmental clubs are formed at every Department level. The various programmes and activities such as study tours, workshops, training programmes, poster presentation competition, anchoring programme, research awareness programme, workshop on NET-SET guidance, Debate, Elocution, Essay and Quiz competition, Workshop on Academic Bank of Credit, quiz competition etc are organized. These programmes and activities pushed the student beyond the curriculum and enable students to participate and discuss the concepts from different backgrounds to which they are not familiar.

#### 5) Evidence of Success:

During this academic year, college has successfully implemented this practice. All the activities are organized at the Department level under Departmental Clubs and students were actively participated. News of some programmes are published in the local newspapers. Geotagged Photographs, Certificates, Student Attendance and the Report of activities were preserved.