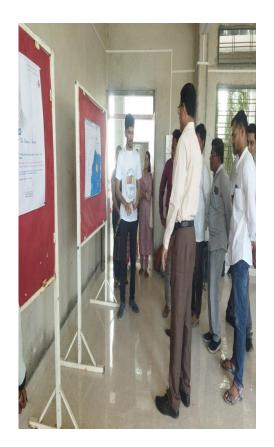

#### 5) Evidence of Success:

During this academic year, college has successfully implemented this practice. All the activities are organized at the Department level under Departmental Clubs and students were actively participated. News of some programmes are published in the local newspapers. Geotagged Photographs, Certificates, Student Attendance and the Report of activities were preserved.

# Best Practice - II Departmental Club

Abstract of Departmental Club, Geo-tagged
Photographs, Student Attendance, News Paper
Cuttings and the Report of activities