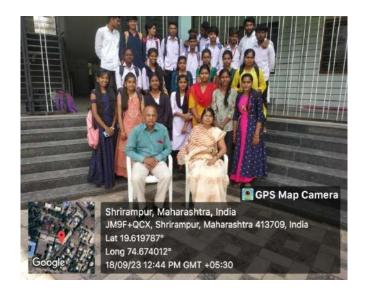

#### 5) Evidence of Success:

During this academic year, college has successfully implemented this practice. All the activities are organized at the Department level under Departmental Clubs and students were actively participated. News of some programmes are published in the local newspapers. Geotagged Photographs, Certificates, Student Attendance and the Report of activities were preserved.

# Best Practice - II Departmental Club

Abstract of Departmental Club, Geo-tagged
Photographs, Student Attendance, News Paper
Cuttings and the Report of activities