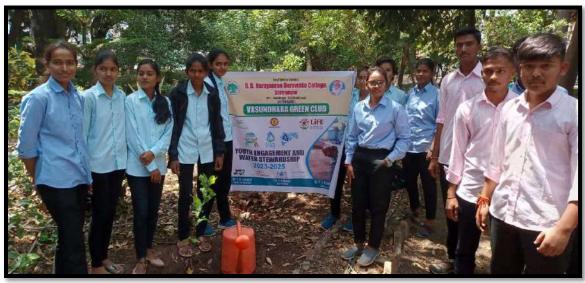

#### **Abstract of Departmental Club**

Rayat Shikshan Sanstha's, R. B. Narayanrao Borawake College, Shrirampur has introduces the "Departmental Club" as a Best Practice. The main aim for implementing this practice is to enhance the overall personality of students and encourage them for participation in various events organized by the Department. The various programmes and activities such as study tours, workshops, training programmes, poster presentation competition, anchoring programme, research awareness programme, workshop, Debate, Elocution, Essay and Quiz competition, quiz competition on New Education Policy (NEP-2020) were organized. During academic year 2023-24, many activities were organized by every Department and some of them are mentioned above. Department of Chemistry organized one-day seminar on "Industrial Training and Guidance in Chemical Sciences", One-Day Guidance Workshop on NET, SET and GATE Examinations in Chemical Sciences", Chemistry Department also conducted the 'CHEMIAD 2024' examination in collaboration with S. P. Pune University. On the Occasion of International Year of Millet, Department of Botany organized fun fair of millet recipes. Visit to the "Gangagiri Agricultural Exhibition, Vaijapur". Botany also organized "Tree Plantation Program in the college campus. Computer Science organized the guest lecture on "Current Trends used in IT Sectors & Live Project Demonstration" and Campus Drive conducted in collaboration with Kiran Academy, Pune (HR).

"International Ozone Day" as well as tree plantation program.

All the activities are organized at the Department level under "Departmental Club" and students were actively participated.

CO-Ordinator
IQAC
R.B.Narayanrao Borawake College
Shrirampur