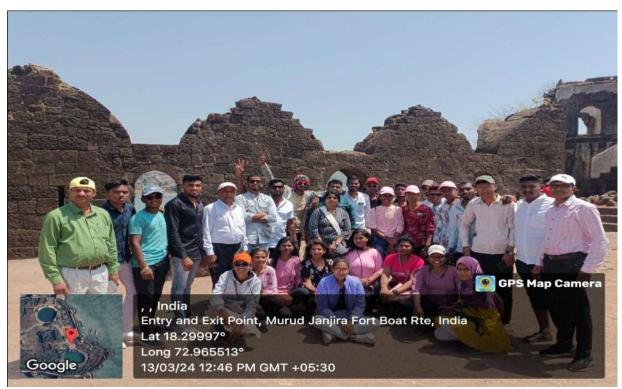

#### **Activity Report**

In the Academic year 2023-24, Department of Chemistry has organized various activities under the "RASAYANIKA" Departmental club. The details of the activities are as follows.

- ➤ To familiarize students with the industrial aspects of their coursework, Department of Chemistry and the Placement Cell of R. B. Narayanrao Borawake College, Shrirampur (Autonomous) in collaboration with S. M. Pharmachem Pvt. Ltd. had organised one-day seminar on "Industrial Training and Guidance in Chemical Sciences" on 20<sup>th</sup> January 2024. Mr. Vinod Shinde (CEO, S. M Pharmachem) was invited as the resource person. Total 66 students were participated in this program.
- Department of Chemistry has organized "One-Day Guidance Workshop on NET, SET and GATE Examinations in Chemical Sciences" on 20th February 2024. The one-day workshop was aimed to guide and encourage the M. Sc. students to participate in the competitive examinations. The workshop was organized in two session and Dr. Dattatraya Pansare (Deogiri College, Chh. Sambhajinagar) and Dr. Vitthal Kawade (Ahmednagar College, Ahmednagar) were invited as resource person. Total 130 students were participated in this workshop.
- ➤ The department had also conducted the 'CHEMIAD 2024' examination in collaboration with S. P. Pune University. Total 33 students participated in this competition. The exam was held on 25<sup>th</sup> February 2024.
- ▶ Department of Chemistry celebrated the "National Science Day" on 28<sup>th</sup> February 2024 under the Departmental Club. On this occasion, various activities such as lecture competition, poster competition and rangoli competition were organized to celebrate National Science Day 2024. Total 60 students were participated in these competitions.
- Department also organized one-day trip to Shivneri-Bheemashankar-Lenyadri-Ozar, for PG second year students on 14th March 2024.