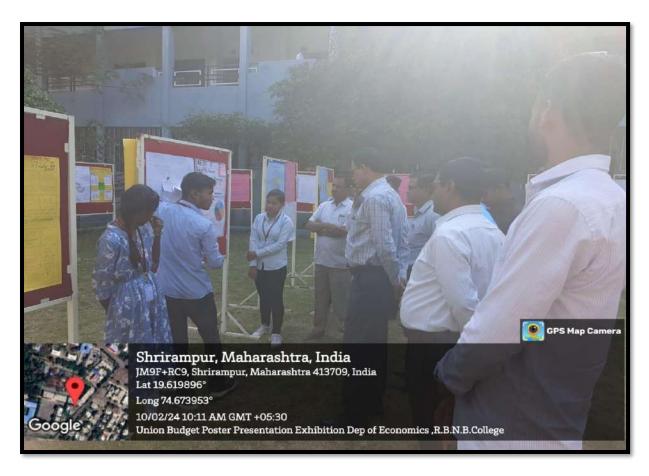

Department of Psychology has organized poster presentation on the occasion of World Mental Health Day, Elocution Competition, Drama Performance Competition Debate Competition etc. Department of English organized lecture on "Preparation for Competitive Examination". Department of Political Sciences organized Collective Reading of the Preamble on occasion of Constitution Day. Department of Economics has organized guest lecture and poster presentation on "Union Budget-2024".