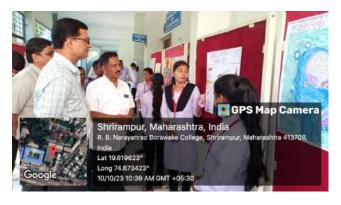

#### 5) Evidence of Success:

During this academic year, college has successfully implemented this practice. All the activities are organized at the Department level under Departmental Clubs and students were actively participated. News of some programmes are published in the local newspapers. Geotagged Photographs, Certificates, Student Attendance and the Report of activities were preserved.

# Best Practice - II Departmental Club

Abstract of Departmental Club, Geo-tagged
Photographs, Student Attendance, News Paper
Cuttings and the Report of activities