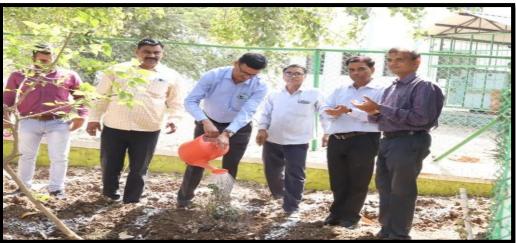

#### **Abstract of Departmental Club**

Rayat Shikshan Sanstha's, R. B. Narayanrao Borawake College, Shrirampur has introduces the "Departmental Club" as a Best Practice. The main aim for implementing this practice is to enhance the overall personality of students and encourage them for participation in various events organized by the Department. The various programmes and activities such as study tours, workshops, training programmes, poster presentation competition, anchoring programme, research awareness programme, workshop, Debate, Elocution, Essay and Quiz competition, quiz competition on New Education Policy (NEP-2020) were organized. During academic year 2023-24, many activities were organized by every Department and some of them are mentioned above. Department of Chemistry organized one-day seminar on "Industrial Training and Guidance in Chemical Sciences", One-Day Guidance Workshop on NET, SET and GATE Examinations in Chemical Sciences", Chemistry Department also conducted the 'CHEMIAD 2024' examination in collaboration with S. P. Pune University. On the Occasion of International Year of Millet, Department of Botany organized fun fair of millet recipes. Visit to the "Gangagiri Agricultural Exhibition, Vaijapur". Botany also organized "Tree Plantation Program in the college campus. Computer Science organized the guest lecture on "Current Trends used in IT Sectors & Live Project Demonstration" and Campus Drive conducted in collaboration with Kiran Academy, Pune (HR).