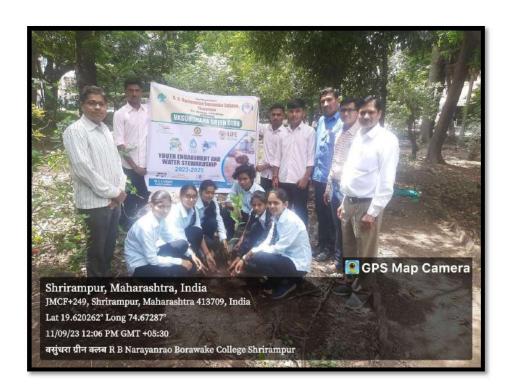

#### **Abstract of Departmental Club**

Rayat Shikshan Sanstha's, R. B. Narayanrao Borawake College, Shrirampur has introduces the "Departmental Club" as a Best Practice. The main aim for implementing this practice is to enhance the overall personality of students and encourage them for participation in various events organized by the Department. The various programmes and activities such as study tours, workshops, training programmes, poster presentation competition, anchoring programme, research awareness programme, workshop, Debate, Elocution, Essay and Quiz competition, quiz competition on New Education Policy (NEP-2020) were organized. During academic year 2023-24, many activities were organized by every Department and some of them are mentioned above. Department of Chemistry organized one-day seminar on "Industrial Training and Guidance in Chemical Sciences", One-Day Guidance Workshop on NET, SET and GATE Examinations in Chemical Sciences", Chemistry Department also conducted the 'CHEMIAD 2024' examination in collaboration with S. P. Pune University. On the Occasion of International Year of Millet, Department of Botany organized fun fair of millet recipes. Visit to the "Gangagiri Agricultural Exhibition, Vaijapur". Botany also organized "Tree Plantation Program in the college campus. Computer Science organized the guest lecture on "Current Trends used in IT Sectors & Live Project Demonstration" and Campus Drive conducted in collaboration with Kiran Academy, Pune (HR).

"International Ozone Day" as well as tree plantation program.

All the activities are organized at the Department level under "Departmental Club" and students were actively participated.

CO-Ordinator
IQAC
R.B.Narayanrao Borawake College
Shrirampur