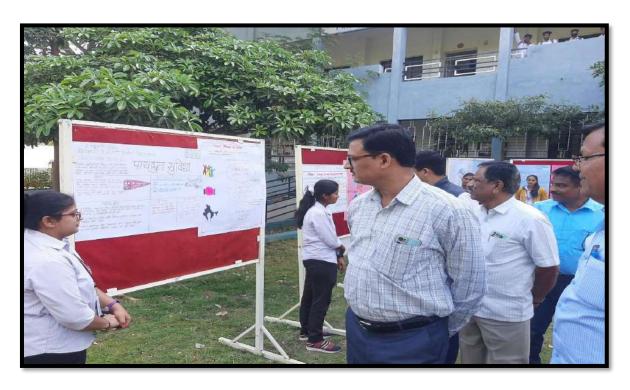

Department of Psychology has organized poster presentation on the occasion of World Mental Health Day, Elocution Competition, Drama Performance Competition Debate Competition etc. Department of English organized lecture on "Preparation for Competitive Examination". Department of Political Sciences organized Collective Reading of the Preamble on occasion of Constitution Day. Department of Economics has organized guest lecture and poster presentation on "Union Budget-2024".