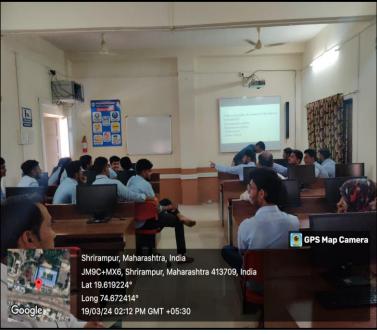

#### 5) Evidence of Success:

During this academic year, college has successfully implemented this practice. All the activities are organized at the Department level under Departmental Clubs and students were actively participated. News of some programmes are published in the local newspapers. Geotagged Photographs, Certificates, Student Attendance and the Report of activities were preserved.

# Best Practice - II Departmental Club

Abstract of Departmental Club, Geo-tagged
Photographs, Student Attendance, News Paper
Cuttings and the Report of activities