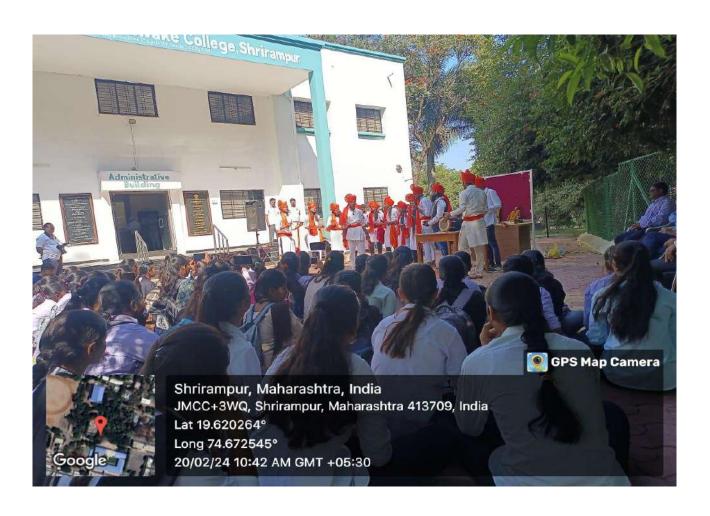

# Best Practice - II Departmental Club

Abstract of Departmental Club, Geo-tagged
Photographs, Student Attendance, News Paper
Cuttings and the Report of activities

#### 5) Evidence of Success:

During this academic year, college has successfully implemented this practice. All the activities are organized at the Department level under Departmental Clubs and students were actively participated. News of some programmes are published in the local newspapers. Geotagged Photographs, Certificates, Student Attendance and the Report of activities were preserved.