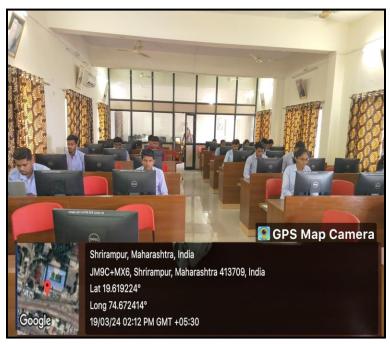

#### 5) Evidence of Success:

During this academic year, college has successfully implemented this practice. All the activities are organized at the Department level under Departmental Clubs and students were actively participated. News of some programmes are published in the local newspapers. Geotagged Photographs, Certificates, Student Attendance and the Report of activities were preserved.

# Best Practice - II Departmental Club

Abstract of Departmental Club, Geo-tagged
Photographs, Student Attendance, News Paper
Cuttings and the Report of activities