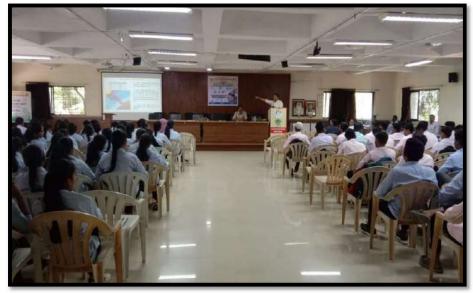

#### **ACTIVITY REPORT**

The Department of Chemistry, in association with IQAC, R. B. Narayanrao Borawake College Shrirampur (Autonomous) had organized a "One-Day Guidance Workshop on NET, SET and GATE Examinations in Chemical Sciences". This was an initiative undertaken by Dr. A. N. Jagdale, Head, Department of Chemistry and supported by Prof. Dr. P. V. Badadhe, I/C Principal of the College. The one-day workshop was aimed to guide students through the intricacies of these competitive examinations. The Department of Chemistry is one of the prime departments of the College, where about 200 students have enrolled for post-graduation. From time to time, the Department is known for its various initiatives to familiarize its large number of students with various career opportunities. Hence this workshop stands as an example of such initiatives.

(Dignitaries while doing *Pratimapujan*)

The workshop was scheduled on 20<sup>th</sup> February 2024. It began at 11:00 am in the seminar hall of the College. Dr. Jagdale welcomed the resource persons i.e. Dr. Dattatraya Pansare (Deogiri College, Chh. Sambhajinagar) and Dr. Vitthal Kawade (Ahmednagar College, Ahmednagar) along with all dignitaries and students to the workshop. In his opening remarks he talked about the objectives and need of such initiatives. He conveyed the support and best wishes of Hon. Meenatai Jagdhane (Member, Managing Council, Rayat Shikshan Sanstha, Satara and Chairperson, Rayat Shaikshanik Sankul, Shrirampur) to the workshop. Hon. Mr. Parakash Nikam (Member, College Development Committee) who was the president for the inaugural ceremony, expressed his satisfaction about such initiatives being undertaken at the College. Prof. Dr. S. N. Shelke gave the vote of thanks of the inaugural ceremony.