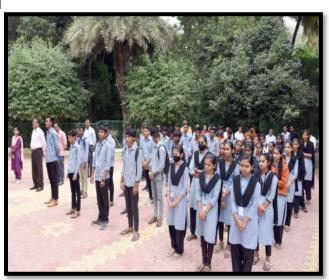

# Best Practice - II Departmental Club

Abstract of Departmental Club, Geo-tagged
Photographs, Student Attendance, News Paper
Cuttings and the Report of activities