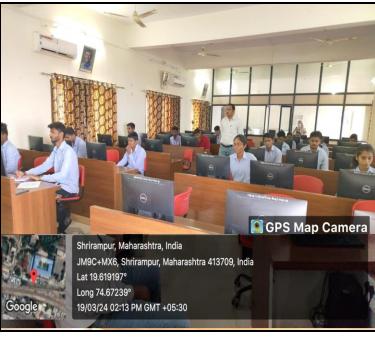

#### 5) Evidence of Success:

During this academic year, college has successfully implemented this practice. All the activities are organized at the Department level under Departmental Clubs and students were actively participated. News of some programmes are published in the local newspapers. Geotagged Photographs, Certificates, Student Attendance and the Report of activities were preserved.

# Best Practice - II Departmental Club

Abstract of Departmental Club, Geo-tagged
Photographs, Student Attendance, News Paper
Cuttings and the Report of activities