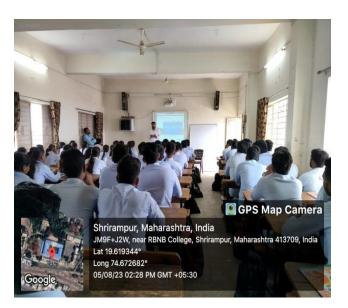

#### 4) The Practice:

The Departmental clubs were introduced to provide extracurricular opportunities and to facilitate practical learning among the students. At the beginning of academic year, Departmental clubs are formed at every Department level. The various programmes and activities such as study tours, workshops, training programmes, poster presentation competition, anchoring programme, research awareness programme, workshop on NET-SET guidance, Debate, Elocution, Essay and Quiz competition, Workshop on Academic Bank of Credit, quiz competition etc are organized. These programmes and activities pushed the student beyond the curriculum and enable students to participate and discuss the concepts from different backgrounds to which they are not familiar.

#### 5) Evidence of Success:

During this academic year, college has successfully implemented this practice. All the activities are organized at the Department level under Departmental Clubs and students were actively participated. News of some programmes are published in the local newspapers. Geotagged Photographs, Certificates, Student Attendance and the Report of activities were preserved.