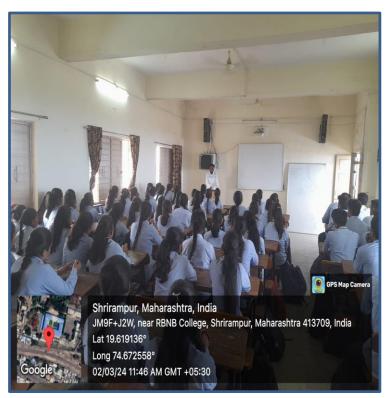

# Best Practice - II Departmental Club

Abstract of Departmental Club, Geo-tagged
Photographs, Student Attendance, News Paper
Cuttings and the Report of activities