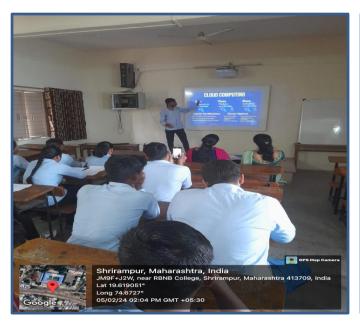

The workshop began with its first session at 11:30 am. Prof. Dr. S. N. Shelke introduced Dr. Dattatraya Pansare so that he could proceed with his seminar. Dr. Pansare in his seminar talked briefly about the purpose and the framework of not only NET, SET, GATE but also of other competitive examinations in chemical sciences. He elaborated on the approach one should adapt to achieve success in these examinations. His talk was focused mostly on the CSIR-NET examination. He talked in details about the syllabi, the nature of question paper and the marking system of the exam. He guided students on how to go on with attempting questions with negative marking system. He concluded his seminar with his kind and motivational words wishing students the best in this endeavour. Dr. S. S. Karhale thanked Dr. Pansare after his seminar.

(Dr. Dattatraya Pansare while giving his seminar during Session I)

The second session of the workshop began at 2:00pm after a lunch break. Dr. S. P. Kunde introduced the second resource person, Dr. Vitthal Kawade. Dr. Kawade began his seminar with highlighting various career opportunities after qualifying NET, SET and GATE examinations. He guided students on how to prepare for these competitive examinations. Later on, he focused on one specific subject for the seminar. He talked about the types of problems from Inorganic Chemistry, Organometallic Chemistry and Bio-inorganic Chemistry. He gave many insights regrading solving such problems.