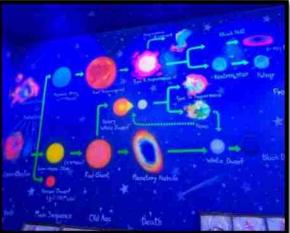

# Best Practice - II Departmental Club

Abstract of Departmental Club, Geo-tagged
Photographs, Student Attendance, News Paper
Cuttings and the Report of activities