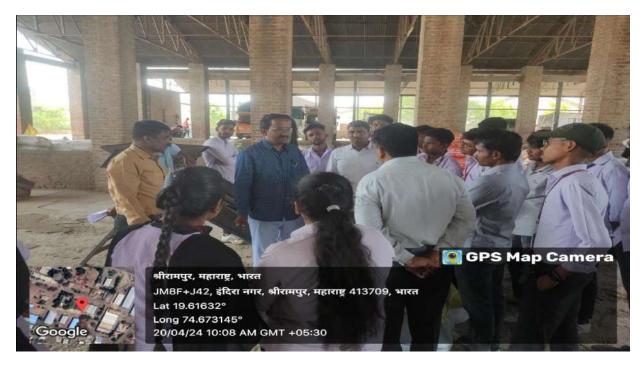

#### 4) The Practice:

The Departmental clubs were introduced to provide extracurricular opportunities and to facilitate practical learning among the students. At the beginning of academic year, Departmental clubs are formed at every Department level. The various programmes and activities such as study tours, workshops, training programmes, poster presentation competition, anchoring programme, research awareness programme, workshop on NET-SET guidance, Debate, Elocution, Essay and Quiz competition, Workshop on Academic Bank of Credit, quiz competition etc are organized. These programmes and activities pushed the student beyond the curriculum and enable students to participate and discuss the concepts from different backgrounds to which they are not familiar.

#### 5) Evidence of Success:

During this academic year, college has successfully implemented this practice. All the activities are organized at the Department level under Departmental Clubs and students were actively participated. News of some programmes are published in the local newspapers. Geotagged Photographs, Certificates, Student Attendance and the Report of activities were preserved.