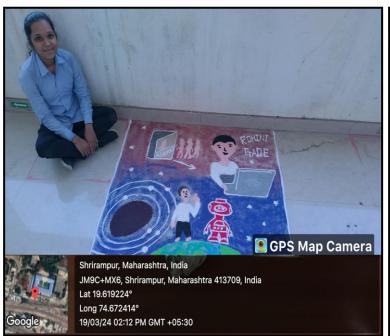

Department of Zoology has organized various activities such as Food Festival, Scientific Rangoli, insect collection, Specimen exhibition, visit to Orphan Age Home etc. Physics Department organized a live show of "Chandrayaan-3 Mission" as well as Aditya-L1 Mission, "Poster Presentation". Physics also organizes one day workshop on "Making Indian String Light", Rangoli and Poster competition. Department of Mathematics