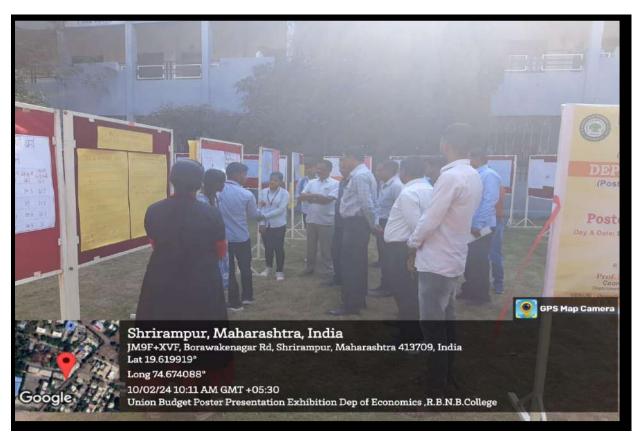

Department of Psychology has organized poster presentation on the occasion of World Mental Health Day, Elocution Competition, Drama Performance Competition Debate Competition etc. Department of English organized lecture on "Preparation for Competitive Examination". Department of Political Sciences organized Collective Reading of the Preamble on occasion of Constitution Day. Department of Economics has organized guest lecture and poster presentation on "Union Budget-2024".