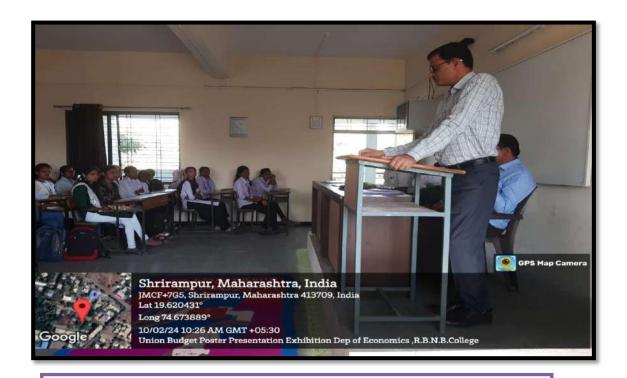

Department of Psychology has organized poster presentation on the occasion of World Mental Health Day, Elocution Competition, Drama Performance Competition Debate Competition etc. Department of English organized lecture on "Preparation for Competitive Examination". Department of Political Sciences organized Collective Reading of the Preamble on occasion of Constitution Day. Department of Economics has organized guest lecture and poster presentation on "Union Budget-2024".