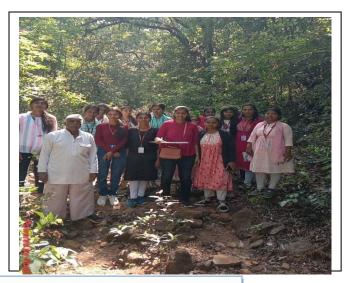

organized a Madhava Mathematics Competition and celebrated the National Mathematics Day. Statistics Department has organized Statistical Quiz Competition and poster presentation. Department of Marathi has organized Teacher-student interaction on NEP-2020 on the occasion of Teachers Day, also celebrated the "Marathi Bhasha Gaurav Din" History Department has organized the Study Tours at historical places in Konkan Region. Department of Geography organized guest lecture on occasion of