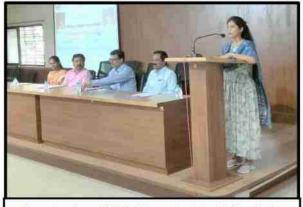

(Dignitaries while doing *Pratimapujan*)

The workshop was scheduled on 20<sup>th</sup> February 2024. It began at 11:00 am in the seminar hall of the College. Dr. Jagdale welcomed the resource persons i.e. Dr. Dattatraya Pansare (Deogiri College, Chh. Sambhajinagar) and Dr. Vitthal Kawade (Ahmednagar College, Ahmednagar) along with all dignitaries and students to the workshop. In his opening remarks he talked about the objectives and need of such initiatives. He conveyed the support and best wishes of Hon. Meenatai Jagdhane (Member, Managing Council, Rayat Shikshan Sanstha, Satara and Chairperson, Rayat Shaikshanik Sankul, Shrirampur) to the workshop. Hon. Mr. Parakash Nikam (Member, College Development Committee) who was the president for the inaugural ceremony, expressed his satisfaction about such initiatives being undertaken at the College. Prof. Dr. S. N. Shelke gave the vote of thanks of the inaugural ceremony.

Welcome and Felicitation of Dr. Dattatraya Pansare (on left) by I/C Prin. Dr. P. V. Badadhe and Dr. Vitthal Kawade (on right) by Dr. A. N. Jagdale

[Inaugural address by Dr. A. N. Jagdale, HoD, Chemistry (on left) and presidential speech by Hon. Mr. Prakash Nikam (on right)]