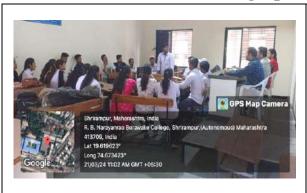

#### **Activity Report**

The Department of Chemistry and the Placement Cell of R. B. Narayanrao Borawake College, Shrirampur (Autonomous) in collaboration with S. M. Pharmachem Pvt. Ltd. had organised a one-day seminar on "Industrial Training and Guidance in Chemical Sciences". The seminar was scheduled on 20<sup>th</sup> January 2024 at 10:15 am in the ICT Hall of the department. It was an initiative undertaken by Dr. A. N. Jagdale, Head of the Chemistry Department to familiarize students with the industrial aspects of their coursework. The seminar was aimed for both M.Sc. I (Organic Chemistry) and M.Sc.I (Analytical Chemistry) students of the department. This is also the first batch of the department under the college autonomy with effective NEP 2020 implementation. The seminar also served the purpose of facilitating an opportunity to students to undertake the 'On-Job Training (OJT)' course which carries 4 credits in their second semester. Mr. Vinod Shinde (CEO, S. M Pharmachem) was invited as the resource person to deliver the talk of the day.

The programme began with the guest introduction by Prof. Dr. S. N. Shelke followed by the address of Dr. A. N. Jagadale (Head, Dept. of Chemistry). Dr. Jagdale in his address set context for the seminar and talked very interactively with students regarding their coursework under NEP implementation. He highlighted the significance of future tie-ups with industry for smooth and effective implementation of National Education Policy (NEP) 2020. Dr. Jagdale talked briefly about the On-Job Training (OJT) course, its structure and requirements from students to effectively fulfil the 4 credits of the course. After his address, Dr. Jagdale invited Mr. Vinod Shinde on dais to deliver his seminar.

(From left Dr. A. N. Jagadale while welcoming Mr. Vinod Shinde and addressing students, Mr. Vinod Shinde (Resource Person), Dr. S. P. Kunde (Chairman, Placement Cell) and Prof. Dr. S. N. Shelke)

Mr. Vinod Shinde delivered his seminar using PowerPoint Presentation. He began his talk by introducing students with industrial aspects of chemical sciences. Being the Chief Executive Officer (CEO) of his company, he briefly talked about the business of his company. His company, S. M. Pharmachem Pvt Ltd is indulged in Research & Development (R&D) of active pharmaceutical ingredients (API) and the bulk production of the same. He explained the roles of various departments such as R&D, Intellectual Property, Production, Quality Control (QC) and Quality Assurance (QA) in his business and how they can offer various opportunities for students to pursue their career in this industry. He talked about various instrumentation at his company. He talked about various analytical techniques that are being used in his company. He showed the photographs of the large-scale chemical reactors at his company to give students an idea of the scale of production at his company. He talked about the significance of effluent treatment at the production plant to highlight the environmental responsibilities of the company. Mr. Shinde was very specific during his talk to explain the process right from the raw material till the packaging of the product. He gave very detailed explanation of how his company caters to the chemical as well as pharmaceutical industry.