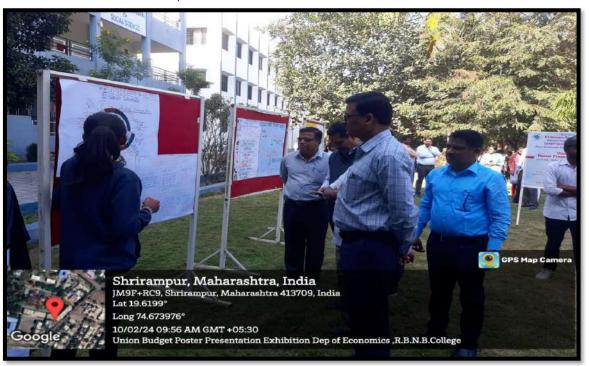

Department of Psychology has organized poster presentation on the occasion of World Mental Health Day, Elocution Competition, Drama Performance Competition Debate Competition etc. Department of English organized lecture on "Preparation for Competitive Examination". Department of Political Sciences organized Collective Reading of the Preamble on occasion of Constitution Day. Department of Economics has organized guest lecture and poster presentation on "Union Budget-2024".