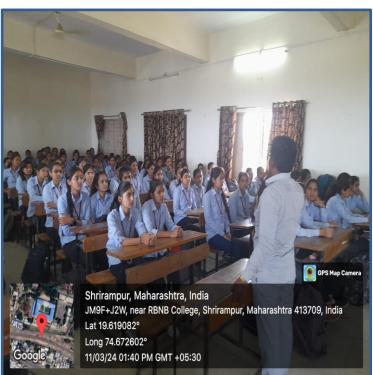

#### **Abstract of Departmental Club**

Rayat Shikshan Sanstha's, R. B. Narayanrao Borawake College, Shrirampur has introduces the "Departmental Club" as a Best Practice. The main aim for implementing this practice is to enhance the overall personality of students and encourage them for participation in various events organized by the Department. The various programmes and activities such as study tours, workshops, training programmes, poster presentation competition, anchoring programme, research awareness programme, workshop, Debate, Elocution, Essay and Quiz competition, quiz competition on New Education Policy (NEP-2020) were organized. During academic year 2023-24, many activities were organized by every Department and some of them are mentioned above. Department of Chemistry organized one-day seminar on "Industrial Training and Guidance in Chemical Sciences", One-Day Guidance Workshop on NET, SET and GATE Examinations in Chemical Sciences", Chemistry Department also conducted the 'CHEMIAD 2024' examination in collaboration with S. P. Pune University. On the Occasion of International Year of Millet, Department of Botany organized fun fair of millet recipes. Visit to the "Gangagiri Agricultural Exhibition, Vaijapur". Botany also organized "Tree Plantation Program in the college campus. Computer Science organized the guest lecture on "Current Trends used in IT Sectors & Live Project Demonstration" and Campus Drive conducted in collaboration with Kiran Academy, Pune (HR).