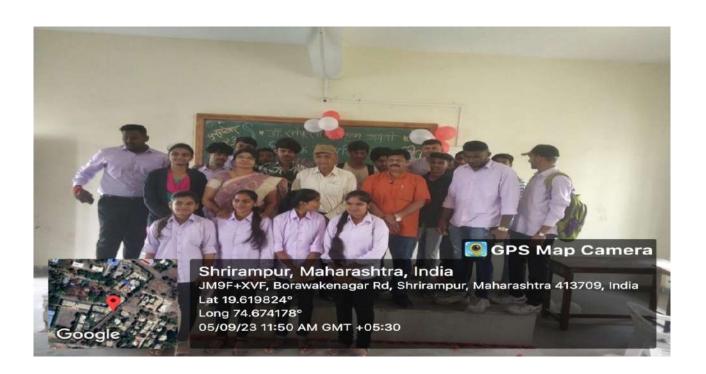

#### 5) Evidence of Success:

During this academic year, college has successfully implemented this practice. All the activities are organized at the Department level under Departmental Clubs and students were actively participated. News of some programmes are published in the local newspapers. Geotagged Photographs, Certificates, Student Attendance and the Report of activities were preserved.

# Best Practice - II Departmental Club

Abstract of Departmental Club, Geo-tagged
Photographs, Student Attendance, News Paper
Cuttings and the Report of activities