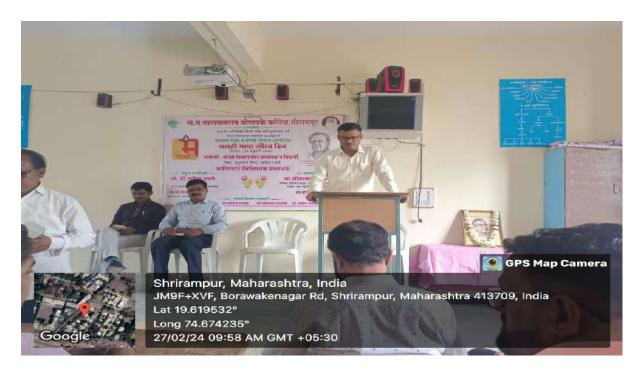

#### 5) Evidence of Success:

During this academic year, college has successfully implemented this practice. All the activities are organized at the Department level under Departmental Clubs and students were actively participated. News of some programmes are published in the local newspapers. Geotagged Photographs, Certificates, Student Attendance and the Report of activities were preserved.

# Best Practice - II Departmental Club

Abstract of Departmental Club, Geo-tagged
Photographs, Student Attendance, News Paper
Cuttings and the Report of activities