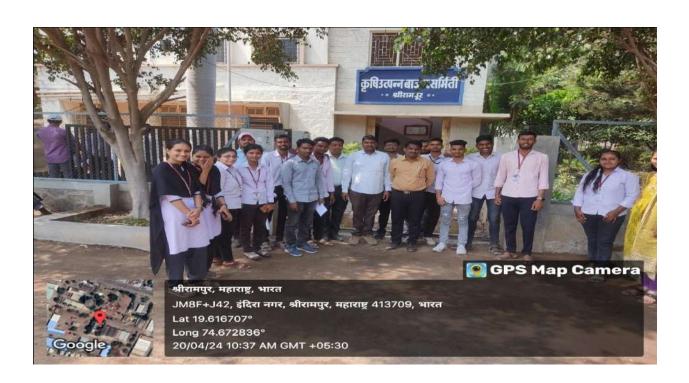

#### 5) Evidence of Success:

During this academic year, college has successfully implemented this practice. All the activities are organized at the Department level under Departmental Clubs and students were actively participated. News of some programmes are published in the local newspapers. Geotagged Photographs, Certificates, Student Attendance and the Report of activities were preserved.

# Best Practice - II Departmental Club

Abstract of Departmental Club, Geo-tagged
Photographs, Student Attendance, News Paper
Cuttings and the Report of activities