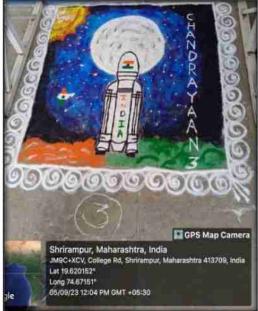

Department of Zoology has organized various activities such as Food Festival, Scientific Rangoli, insect collection, Specimen exhibition, visit to Orphan Age Home etc. Physics Department organized a live show of "Chandrayaan-3 Mission" as well as Aditya-L1 Mission, "Poster Presentation". Physics also organizes one day workshop on "Making Indian String Light", Rangoli and Poster competition. Department of Mathematics