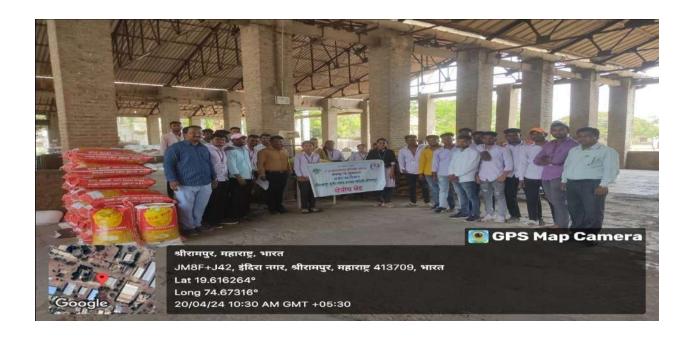

#### 4) The Practice:

The Departmental clubs were introduced to provide extracurricular opportunities and to facilitate practical learning among the students. At the beginning of academic year, Departmental clubs are formed at every Department level. The various programmes and activities such as study tours, workshops, training programmes, poster presentation competition, anchoring programme, research awareness programme, workshop on NET-SET guidance, Debate, Elocution, Essay and Quiz competition, Workshop on Academic Bank of Credit, quiz competition etc are organized. These programmes and activities pushed the student beyond the curriculum and enable students to participate and discuss the concepts from different backgrounds to which they are not familiar.

#### 5) Evidence of Success:

During this academic year, college has successfully implemented this practice. All the activities are organized at the Department level under Departmental Clubs and students were actively participated. News of some programmes are published in the local newspapers. Geotagged Photographs, Certificates, Student Attendance and the Report of activities were preserved.