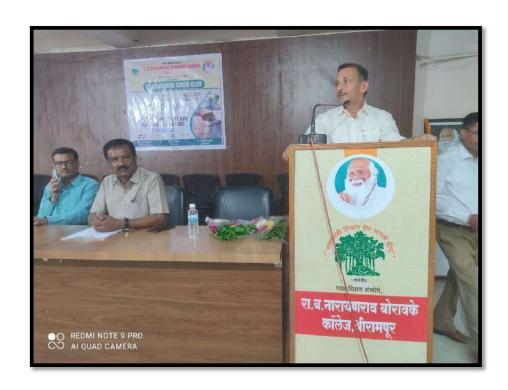

#### **ACTIVITY REPORT**

The Department of Chemistry, in association with IQAC, R. B. Narayanrao Borawake College Shrirampur (Autonomous) had organized a "One-Day Guidance Workshop on NET, SET and GATE Examinations in Chemical Sciences". This was an initiative undertaken by Dr. A. N. Jagdale, Head, Department of Chemistry and supported by Prof. Dr. P. V. Badadhe, I/C Principal of the College. The one-day workshop was aimed to guide students through the intricacies of these competitive examinations. The Department of Chemistry is one of the prime departments of the College, where about 200 students have enrolled for post-graduation. From time to time, the Department is known for its various initiatives to familiarize its large number of students with various career opportunities. Hence this workshop stands as an example of such initiatives.

(Dignitaries while doing *Pratimapujan*)

The workshop was scheduled on 20<sup>th</sup> February 2024. It began at 11:00 am in the seminar hall of the College. Dr. Jagdale welcomed the resource persons i.e. Dr. Dattatraya Pansare (Deogiri College, Chh. Sambhajinagar) and Dr. Vitthal Kawade (Ahmednagar College, Ahmednagar) along with all dignitaries and students to the workshop. In his opening remarks he talked about the objectives and need of such initiatives. He conveyed the support and best wishes of Hon. Meenatai Jagdhane (Member, Managing Council, Rayat Shikshan Sanstha, Satara and Chairperson, Rayat Shaikshanik Sankul, Shrirampur) to the workshop. Hon. Mr. Parakash Nikam (Member, College Development Committee) who was the president for the inaugural ceremony, expressed his satisfaction about such initiatives being undertaken at the College. Prof. Dr. S. N. Shelke gave the vote of thanks of the inaugural ceremony.