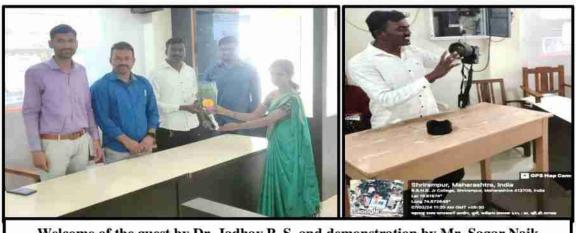

of Physics**

(Photonics Club)

# One Day Workshop on Photography Report

Date: 08/02/2024

The one day workshop on Photography was organized by Department of Physics, R. B. Narayanrao Borawake College, Shrirampur on Wednesday 07<sup>th</sup> February, 2024. The main focus of the workshop was to train the students to understand the art and technique of photography. The workshop was led by photographer Mr. Sagar Naik. Total 35 students were participated in this workshop.

The program was coordinated by Mr. Tandale D.S. Mr. Mali A.S. introduced the guest. Miss. Gadilkar A. R. delivered a vote of thanks. All faculty members of the department of Physics made contributions to the success of this workshop.

Head,
Department of Physics



Principal,
R. B. Narayanrao Borawake College,
Shrirampur



Welcome of the guest by Dr. Jadhav P. S. and demonstration by Mr. Sagar Naik







# Rayat Shikshan Sanstha's, R. B. N. B. College, Shrirampur (Autonomous) Department of Physics

Date: 06/02/2024

All students of F.Y.U.G. are hereby informed that Department of Physics organizes workshop on Photography. The workshop will start at 10:00 am in Hall No. 47 (Computer Lab). All students should present at 9:30 am sharp. Your attendance is mandatory.

Head,

Department of Physics

# R.B. Narayanrao Borawake College, Shrirampur

(Autonomous)

# **Department of Physics**

# One Day Workshop on Photography

# Attendance

Date: 07/02/2024

| Sr.No. | Name of the student          | Signature