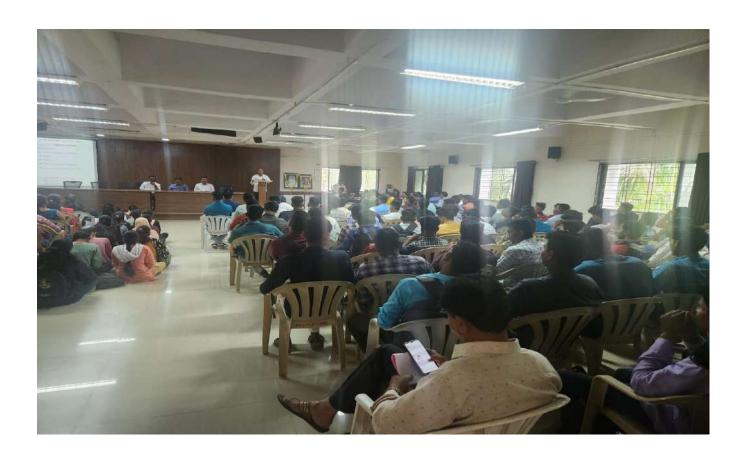

#### **ACTIVITY REPORT**

The Department of Chemistry, in association with IQAC, R. B. Narayanrao Borawake College Shrirampur (Autonomous) had organized a "One-Day Guidance Workshop on NET, SET and GATE Examinations in Chemical Sciences". This was an initiative undertaken by Dr. A. N. Jagdale, Head, Department of Chemistry and supported by Prof. Dr. P. V. Badadhe, I/C Principal of the College. The one-day workshop was aimed to guide students through the intricacies of these competitive examinations. The Department of Chemistry is one of the prime departments of the College, where about 200 students have enrolled for post-graduation. From time to time, the Department is known for its various initiatives to familiarize its large number of students with various career opportunities. Hence this workshop stands as an example of such initiatives.

(Dignitaries while doing *Pratimapujan*)

The workshop was scheduled on 20<sup>th</sup> February 2024. It began at 11:00 am in the seminar hall of the College. Dr. Jagdale welcomed the resource persons i.e. Dr. Dattatraya Pansare (Deogiri College, Chh. Sambhajinagar) and Dr. Vitthal Kawade (Ahmednagar College, Ahmednagar) along with all dignitaries and students to the workshop. In his opening remarks he talked about the objectives and need of such initiatives. He conveyed the support and best wishes of Hon. Meenatai Jagdhane (Member, Managing Council, Rayat Shikshan Sanstha, Satara and Chairperson, Rayat Shaikshanik Sankul, Shrirampur) to the workshop. Hon. Mr. Parakash Nikam (Member, College Development Committee) who was the president for the inaugural ceremony, expressed his satisfaction about such initiatives being undertaken at the College. Prof. Dr. S. N. Shelke gave the vote of thanks of the inaugural ceremony.