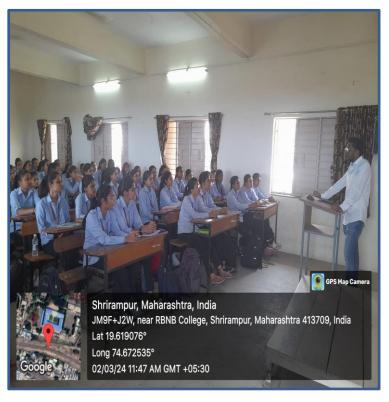

# Best Practice - II Departmental Club

Abstract of Departmental Club, Geo-tagged
Photographs, Student Attendance, News Paper
Cuttings and the Report of activities