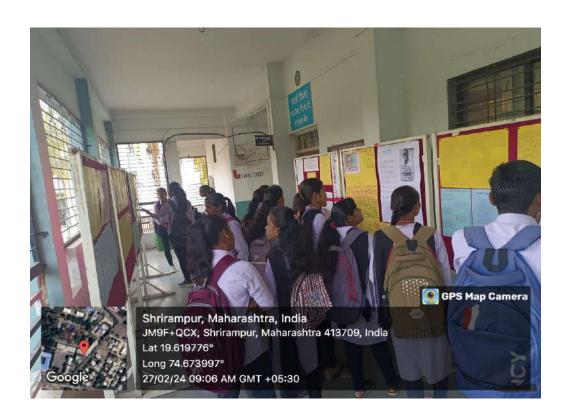

#### 5) Evidence of Success:

During this academic year, college has successfully implemented this practice. All the activities are organized at the Department level under Departmental Clubs and students were actively participated. News of some programmes are published in the local newspapers. Geotagged Photographs, Certificates, Student Attendance and the Report of activities were preserved.

# Best Practice - II Departmental Club

Abstract of Departmental Club, Geo-tagged
Photographs, Student Attendance, News Paper
Cuttings and the Report of activities