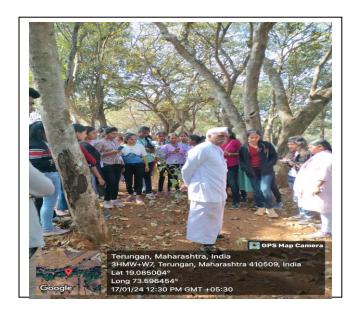

organized a Madhava Mathematics Competition and celebrated the National Mathematics Day. Statistics Department has organized Statistical Quiz Competition and poster presentation. Department of Marathi has organized Teacher-student interaction on NEP-2020 on the occasion of Teachers Day, also celebrated the "Marathi Bhasha Gaurav Din" History Department has organized the Study Tours at historical places in Konkan Region. Department of Geography organized guest lecture on occasion of