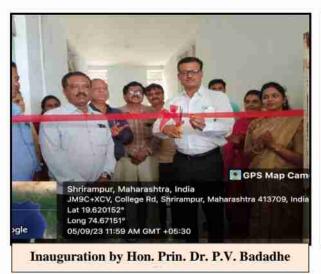

#### **ACTIVITY REPORT**

The Department of Chemistry, in association with IQAC, R. B. Narayanrao Borawake College Shrirampur (Autonomous) had organized a "One-Day Guidance Workshop on NET, SET and GATE Examinations in Chemical Sciences". This was an initiative undertaken by Dr. A. N. Jagdale, Head, Department of Chemistry and supported by Prof. Dr. P. V. Badadhe, I/C Principal of the College. The one-day workshop was aimed to guide students through the intricacies of these competitive examinations. The Department of Chemistry is one of the prime departments of the College, where about 200 students have enrolled for post-graduation. From time to time, the Department is known for its various initiatives to familiarize its large number of students with various career opportunities. Hence this workshop stands as an example of such initiatives.

(Dignitaries while doing *Pratimapujan*)

The workshop was scheduled on 20<sup>th</sup> February 2024. It began at 11:00 am in the seminar hall of the College. Dr. Jagdale welcomed the resource persons i.e. Dr. Dattatraya Pansare (Deogiri College, Chh. Sambhajinagar) and Dr. Vitthal Kawade (Ahmednagar College, Ahmednagar) along with all dignitaries and students to the workshop. In his opening remarks he talked about the objectives and need of such initiatives. He conveyed the support and best wishes of Hon. Meenatai Jagdhane (Member, Managing Council, Rayat Shikshan Sanstha, Satara and Chairperson, Rayat Shaikshanik Sankul, Shrirampur) to the workshop. Hon. Mr. Parakash Nikam (Member, College Development Committee) who was the president for the inaugural ceremony, expressed his satisfaction about such initiatives being undertaken at the College. Prof. Dr. S. N. Shelke gave the vote of thanks of the inaugural ceremony.