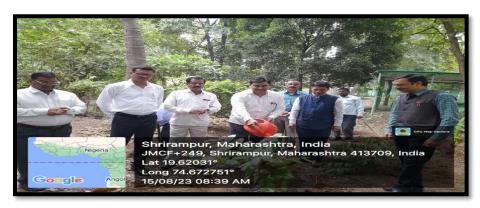

#### **Abstract of Departmental Club**

Rayat Shikshan Sanstha's, R. B. Narayanrao Borawake College, Shrirampur has introduces the "Departmental Club" as a Best Practice. The main aim for implementing this practice is to enhance the overall personality of students and encourage them for participation in various events organized by the Department. The various programmes and activities such as study tours, workshops, training programmes, poster presentation competition, anchoring programme, research awareness programme, workshop, Debate, Elocution, Essay and Quiz competition, quiz competition on New Education Policy (NEP-2020) were organized. During academic year 2023-24, many activities were organized by every Department and some of them are mentioned above. Department of Chemistry organized one-day seminar on "Industrial Training and Guidance in Chemical Sciences", One-Day Guidance Workshop on NET, SET and GATE Examinations in Chemical Sciences", Chemistry Department also conducted the 'CHEMIAD 2024' examination in collaboration with S. P. Pune University. On the Occasion of International Year of Millet, Department of Botany organized fun fair of millet recipes. Visit to the "Gangagiri Agricultural Exhibition, Vaijapur". Botany also organized "Tree Plantation Program in the college campus. Computer Science organized the guest lecture on "Current Trends used in IT Sectors & Live Project Demonstration" and Campus Drive conducted in collaboration with Kiran Academy, Pune (HR).

Department of Zoology has organized various activities such as Food Festival, Scientific Rangoli, insect collection, Specimen exhibition, visit to Orphan Age Home etc. Physics Department organized a live show of "Chandrayaan-3 Mission" as well as Aditya-L1 Mission, "Poster Presentation". Physics also organizes one day workshop on "Making Indian String Light", Rangoli and Poster competition. Department of Mathematics