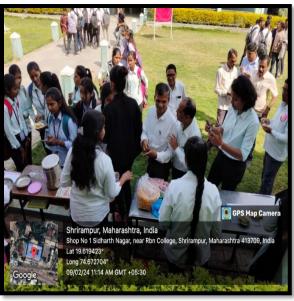

#### 4) The Practice:

The Departmental clubs were introduced to provide extracurricular opportunities and to facilitate practical learning among the students. At the beginning of academic year, Departmental clubs are formed at every Department level. The various programmes and activities such as study tours, workshops, training programmes, poster presentation competition, anchoring programme, research awareness programme, workshop on NET-SET guidance, Debate, Elocution, Essay and Quiz competition, Workshop on Academic Bank of Credit, quiz competition etc are organized. These programmes and activities pushed the student beyond the curriculum and enable students to participate and discuss the concepts from different backgrounds to which they are not familiar.

#### 5) Evidence of Success:

During this academic year, college has successfully implemented this practice. All the activities are organized at the Department level under Departmental Clubs and students were actively participated. News of some programmes are published in the local newspapers. Geotagged Photographs, Certificates, Student Attendance and the Report of activities were preserved.