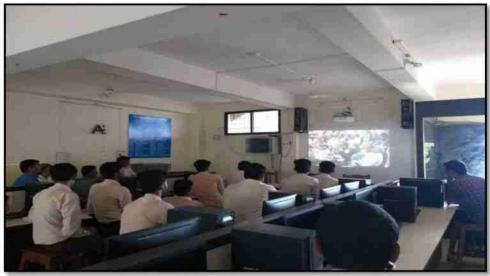

(From left Dr. A. N. Jagadale while welcoming Mr. Vinod Shinde and addressing students, Mr. Vinod Shinde (Resource Person), Dr. S. P. Kunde (Chairman, Placement Cell) and Prof. Dr. S. N. Shelke)

Mr. Vinod Shinde delivered his seminar using PowerPoint Presentation. He began his talk by introducing students with industrial aspects of chemical sciences. Being the Chief Executive Officer (CEO) of his company, he briefly talked about the business of his company. His company, S. M. Pharmachem Pvt Ltd is indulged in Research & Development (R&D) of active pharmaceutical ingredients (API) and the bulk production of the same. He explained the roles of various departments such as R&D, Intellectual Property, Production, Quality Control (QC) and Quality Assurance (QA) in his business and how they can offer various opportunities for students to pursue their career in this industry. He talked about various instrumentation at his company. He talked about various analytical techniques that are being used in his company. He showed the photographs of the large-scale chemical reactors at his company to give students an idea of the scale of production at his company. He talked about the significance of effluent treatment at the production plant to highlight the environmental responsibilities of the company. Mr. Shinde was very specific during his talk to explain the process right from the raw material till the packaging of the product. He gave very detailed explanation of how his company caters to the chemical as well as pharmaceutical industry.