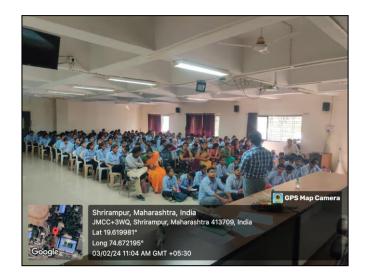

experience at his company for a duration of 30 days with certain fees for the training programme.

The programme concluded with the vote of thanks by Dr. S. S. Karhale. A total of **66 students** participated in this seminar. All faculty members of the Chemistry Department were also present for the programme.

(Mr. Vinod Shinde while giving his seminar)

[M.Sc. I (Organic & Analytical) students' participation in the seminar]