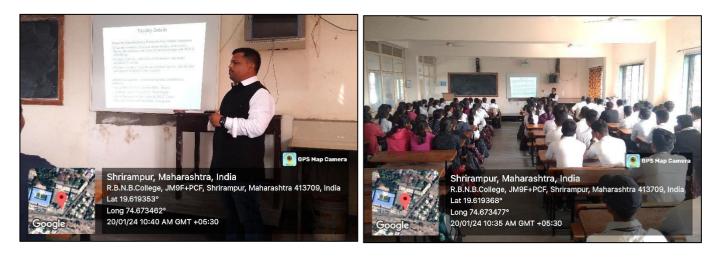

(From left Dr. A. N. Jagadale while welcoming Mr. Vinod Shinde and addressing students, Mr. Vinod Shinde (Resource Person), Dr. S. P. Kunde (Chairman, Placement Cell) and Prof. Dr. S. N. Shelke)

Mr. Vinod Shinde delivered his seminar using PowerPoint Presentation. He began his talk by introducing students with industrial aspects of chemical sciences. Being the Chief Executive Officer (CEO) of his company, he briefly talked about the business of his company. His company, S. M. Pharmachem Pvt Ltd is indulged in Research & Development (R&D) of active pharmaceutical ingredients (API) and the bulk production of the same. He explained the roles of various departments such as R&D, Intellectual Property, Production, Quality Control (QC) and Quality Assurance (QA) in his business and how they can offer various opportunities for students to pursue their career in this industry. He talked about various instrumentation at his company. He talked about various analytical techniques that are being used in his company. He showed the photographs of the large-scale chemical reactors at his company to give students an idea of the scale of production at his company. He talked about the significance of effluent treatment at the production plant to highlight the environmental responsibilities of the company. Mr. Shinde was very specific during his talk to explain the process right from the raw material till the packaging of the product. He gave very detailed explanation of how his company caters to the chemical as well as pharmaceutical industry.

(Mr. Vinod Shinde while giving his seminar)

[M.Sc. I (Organic & Analytical) students' participation in the seminar]