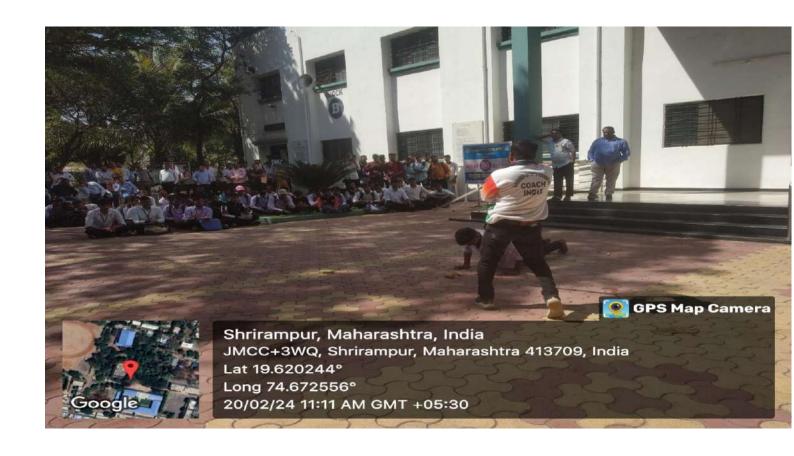

# Best Practice - II Departmental Club

Abstract of Departmental Club, Geo-tagged
Photographs, Student Attendance, News Paper
Cuttings and the Report of activities

#### 5) Evidence of Success:

During this academic year, college has successfully implemented this practice. All the activities are organized at the Department level under Departmental Clubs and students were actively participated. News of some programmes are published in the local newspapers. Geotagged Photographs, Certificates, Student Attendance and the Report of activities were preserved.