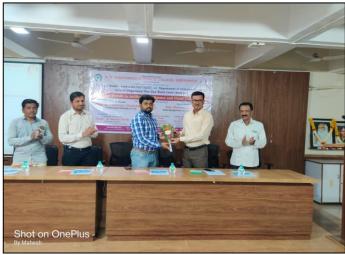

Welcome and Felicitation of Dr. Dattatraya Pansare (on left) by I/C Prin. Dr. P. V. Badadhe and Dr. Vitthal Kawade (on right) by Dr. A. N. Jagdale

[Inaugural address by Dr. A. N. Jagdale, HoD, Chemistry (on left) and presidential speech by Hon. Mr. Prakash Nikam (on right)]