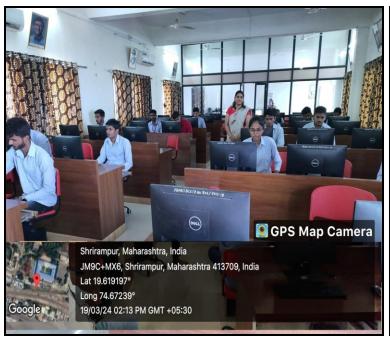

#### 5) Evidence of Success:

During this academic year, college has successfully implemented this practice. All the activities are organized at the Department level under Departmental Clubs and students were actively participated. News of some programmes are published in the local newspapers. Geotagged Photographs, Certificates, Student Attendance and the Report of activities were preserved.

# Best Practice - II Departmental Club

Abstract of Departmental Club, Geo-tagged
Photographs, Student Attendance, News Paper
Cuttings and the Report of activities