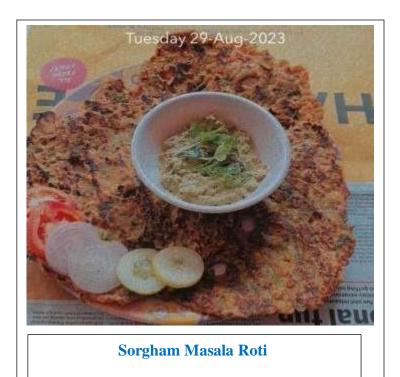

#### **Abstract of Departmental Club**

Rayat Shikshan Sanstha's, R. B. Narayanrao Borawake College, Shrirampur has introduces the "Departmental Club" as a Best Practice. The main aim for implementing this practice is to enhance the overall personality of students and encourage them for participation in various events organized by the Department. The various programmes and activities such as study tours, workshops, training programmes, poster presentation competition, anchoring programme, research awareness programme, workshop, Debate, Elocution, Essay and Quiz competition, quiz competition on New Education Policy (NEP-2020) were organized. During academic year 2023-24, many activities were organized by every Department and some of them are mentioned above. Department of Chemistry organized one-day seminar on "Industrial Training and Guidance in Chemical Sciences", One-Day Guidance Workshop on NET, SET and GATE Examinations in Chemical Sciences", Chemistry Department also conducted the 'CHEMIAD 2024' examination in collaboration with S. P. Pune University. On the Occasion of International Year of Millet, Department of Botany organized fun fair of millet recipes. Visit to the "Gangagiri Agricultural Exhibition, Vaijapur". Botany also organized "Tree Plantation Program in the college campus. Computer Science organized the guest lecture on "Current Trends used in IT Sectors & Live Project Demonstration" and Campus Drive conducted in collaboration with Kiran Academy, Pune (HR).