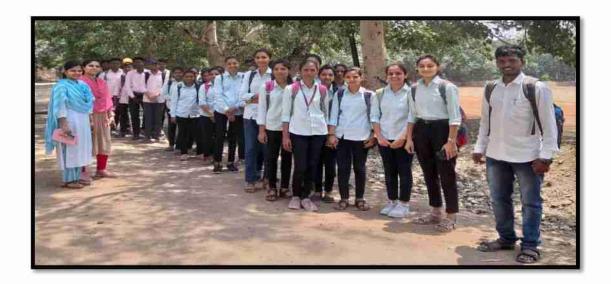

#### **Activity Report**

In the Academic year 2023-24, Department of Chemistry has organized various activities under the "RASAYANIKA" Departmental club. The details of the activities are as follows.

- ➤ To familiarize students with the industrial aspects of their coursework, Department of Chemistry and the Placement Cell of R. B. Narayanrao Borawake College, Shrirampur (Autonomous) in collaboration with S. M. Pharmachem Pvt. Ltd. had organised one-day seminar on "Industrial Training and Guidance in Chemical Sciences" on 20<sup>th</sup> January 2024. Mr. Vinod Shinde (CEO, S. M Pharmachem) was invited as the resource person. Total 66 students were participated in this program.
- Department of Chemistry has organized "One-Day Guidance Workshop on NET, SET and GATE Examinations in Chemical Sciences" on 20th February 2024. The one-day workshop was aimed to guide and encourage the M. Sc. students to participate in the competitive examinations. The workshop was organized in two session and Dr. Dattatraya Pansare (Deogiri College, Chh. Sambhajinagar) and Dr. Vitthal Kawade (Ahmednagar College, Ahmednagar) were invited as resource person. Total 130 students were participated in this workshop.
- ➤ The department had also conducted the 'CHEMIAD 2024' examination in collaboration with S. P. Pune University. Total 33 students participated in this competition. The exam was held on 25<sup>th</sup> February 2024.
- ▶ Department of Chemistry celebrated the "National Science Day" on 28<sup>th</sup> February 2024 under the Departmental Club. On this occasion, various activities such as lecture competition, poster competition and rangoli competition were organized to celebrate National Science Day 2024. Total 60 students were participated in these competitions.
- Department also organized one-day trip to Shivneri-Bheemashankar-Lenyadri-Ozar, for PG second year students on 14th March 2024.