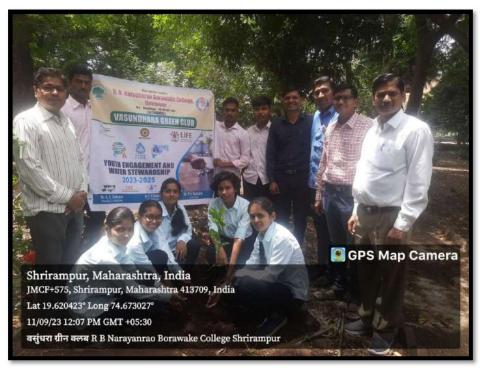

#### **Abstract of Departmental Club**

Rayat Shikshan Sanstha's, R. B. Narayanrao Borawake College, Shrirampur has introduces the "Departmental Club" as a Best Practice. The main aim for implementing this practice is to enhance the overall personality of students and encourage them for participation in various events organized by the Department. The various programmes and activities such as study tours, workshops, training programmes, poster presentation competition, anchoring programme, research awareness programme, workshop, Debate, Elocution, Essay and Quiz competition, quiz competition on New Education Policy (NEP-2020) were organized. During academic year 2023-24, many activities were organized by every Department and some of them are mentioned above. Department of Chemistry organized one-day seminar on "Industrial Training and Guidance in Chemical Sciences", One-Day Guidance Workshop on NET, SET and GATE Examinations in Chemical Sciences", Chemistry Department also conducted the 'CHEMIAD 2024' examination in collaboration with S. P. Pune University. On the Occasion of International Year of Millet, Department of Botany organized fun fair of millet recipes. Visit to the "Gangagiri Agricultural Exhibition, Vaijapur". Botany also organized "Tree Plantation Program in the college campus. Computer Science organized the guest lecture on "Current Trends used in IT Sectors & Live Project Demonstration" and Campus Drive conducted in collaboration with Kiran Academy, Pune (HR).

"International Ozone Day" as well as tree plantation program.

All the activities are organized at the Department level under "Departmental Club" and students were actively participated.

CO-Ordinator
IQAC
R.B.Narayanrao Borawake College
Shrirampur