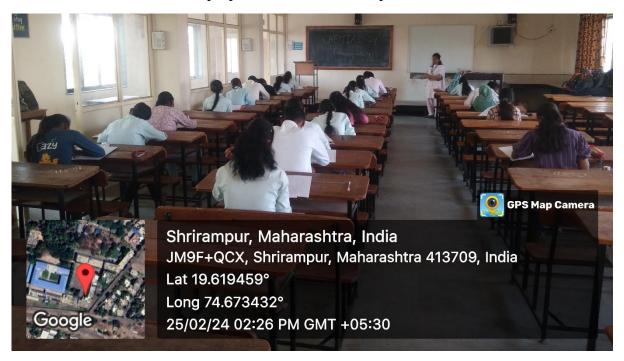

#### 5) Evidence of Success:

During this academic year, college has successfully implemented this practice. All the activities are organized at the Department level under Departmental Clubs and students were actively participated. News of some programmes are published in the local newspapers. Geotagged Photographs, Certificates, Student Attendance and the Report of activities were preserved.

# Best Practice - II Departmental Club

Abstract of Departmental Club, Geo-tagged
Photographs, Student Attendance, News Paper
Cuttings and the Report of activities