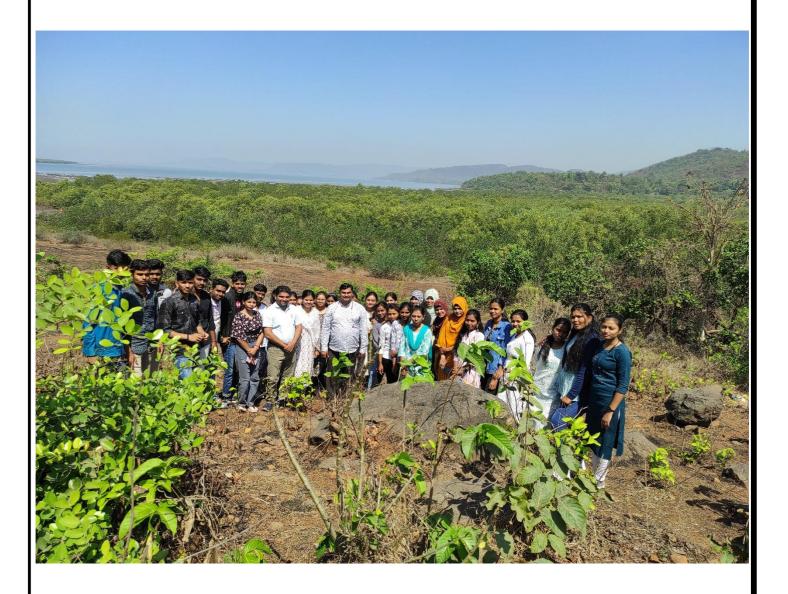

Department of Zoology has organized various activities such as Food Festival, Scientific Rangoli, insect collection, Specimen exhibition, visit to Orphan Age Home etc. Physics Department organized a live show of "Chandrayaan-3 Mission" as well as Aditya-L1 Mission, "Poster Presentation". Physics also organizes one day workshop on "Making Indian String Light", Rangoli and Poster competition. Department of Mathematics

organized a Madhava Mathematics Competition and celebrated the National Mathematics Day. Statistics Department has organized Statistical Quiz Competition and poster presentation. Department of Marathi has organized Teacher-student interaction on NEP-2020 on the occasion of Teachers Day, also celebrated the "Marathi Bhasha Gaurav Din" History Department has organized the Study Tours at historical places in Konkan Region. Department of Geography organized guest lecture on occasion of