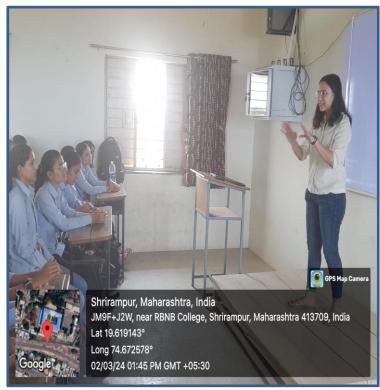

#### **Abstract of Departmental Club**

Rayat Shikshan Sanstha's, R. B. Narayanrao Borawake College, Shrirampur has introduces the "Departmental Club" as a Best Practice. The main aim for implementing this practice is to enhance the overall personality of students and encourage them for participation in various events organized by the Department. The various programmes and activities such as study tours, workshops, training programmes, poster presentation competition, anchoring programme, research awareness programme, workshop, Debate, Elocution, Essay and Quiz competition, quiz competition on New Education Policy (NEP-2020) were organized. During academic year 2023-24, many activities were organized by every Department and some of them are mentioned above. Department of Chemistry organized one-day seminar on "Industrial Training and Guidance in Chemical Sciences", One-Day Guidance Workshop on NET, SET and GATE Examinations in Chemical Sciences", Chemistry Department also conducted the 'CHEMIAD 2024' examination in collaboration with S. P. Pune University. On the Occasion of International Year of Millet, Department of Botany organized fun fair of millet recipes. Visit to the "Gangagiri Agricultural Exhibition, Vaijapur". Botany also organized "Tree Plantation Program in the college campus. Computer Science organized the guest lecture on "Current Trends used in IT Sectors & Live Project Demonstration" and Campus Drive conducted in collaboration with Kiran Academy, Pune (HR).