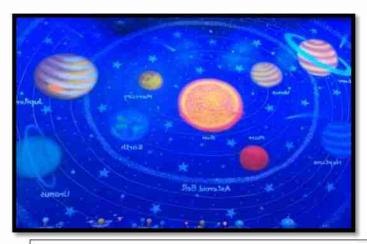

# Best Practice - II Departmental Club

Abstract of Departmental Club, Geo-tagged
Photographs, Student Attendance, News Paper
Cuttings and the Report of activities