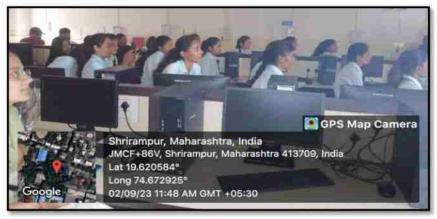

# Best Practice - II Departmental Club

Abstract of Departmental Club, Geo-tagged
Photographs, Student Attendance, News Paper
Cuttings and the Report of activities

#### 5) Evidence of Success:

During this academic year, college has successfully implemented this practice. All the activities are organized at the Department level under Departmental Clubs and students were actively participated. News of some programmes are published in the local newspapers. Geotagged Photographs, Certificates, Student Attendance and the Report of activities were preserved.