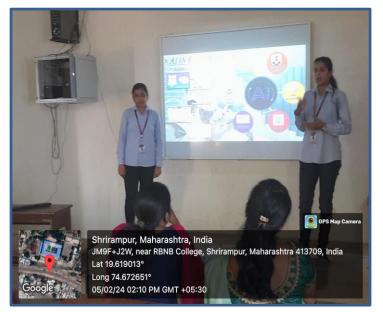

# Best Practice - II Departmental Club

Abstract of Departmental Club, Geo-tagged
Photographs, Student Attendance, News Paper
Cuttings and the Report of activities