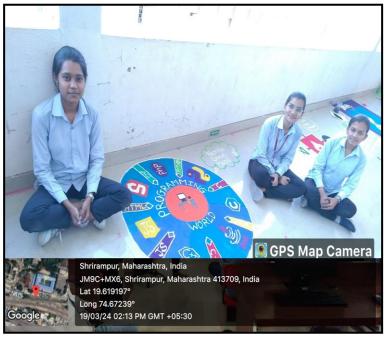

Department of Zoology has organized various activities such as Food Festival, Scientific Rangoli, insect collection, Specimen exhibition, visit to Orphan Age Home etc. Physics Department organized a live show of "Chandrayaan-3 Mission" as well as Aditya-L1 Mission, "Poster Presentation". Physics also organizes one day workshop on "Making Indian String Light", Rangoli and Poster competition. Department of Mathematics