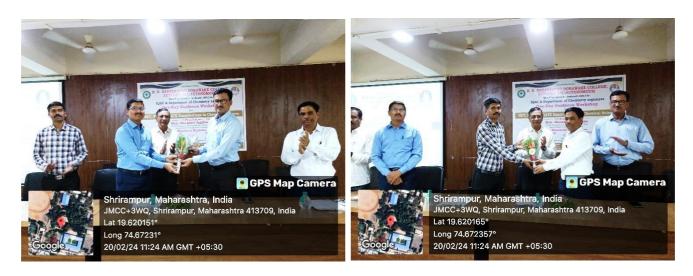

Welcome and Felicitation of Dr. Dattatraya Pansare (on left) by I/C Prin. Dr. P. V. Badadhe and Dr. Vitthal Kawade (on right) by Dr. A. N. Jagdale

[Inaugural address by Dr. A. N. Jagdale, HoD, Chemistry (on left) and presidential speech by Hon. Mr. Prakash Nikam (on right)]