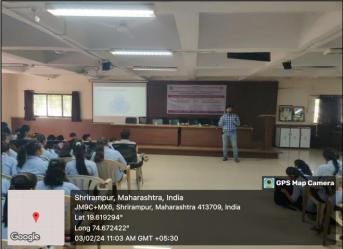

(From left Dr. A. N. Jagadale while welcoming Mr. Vinod Shinde and addressing students, Mr. Vinod Shinde (Resource Person), Dr. S. P. Kunde (Chairman, Placement Cell) and Prof. Dr. S. N. Shelke)

Mr. Vinod Shinde delivered his seminar using PowerPoint Presentation. He began his talk by introducing students with industrial aspects of chemical sciences. Being the Chief Executive Officer (CEO) of his company, he briefly talked about the business of his company. His company, S. M. Pharmachem Pvt Ltd is indulged in Research & Development (R&D) of active pharmaceutical ingredients (API) and the bulk production of the same. He explained the roles of various departments such as R&D, Intellectual Property, Production, Quality Control (QC) and Quality Assurance (QA) in his business and how they can offer various opportunities for students to pursue their career in this industry. He talked about various instrumentation at his company. He talked about various analytical techniques that are being used in his company. He showed the photographs of the large-scale chemical reactors at his company to give students an idea of the scale of production at his company. He talked about the significance of effluent treatment at the production plant to highlight the environmental responsibilities of the company. Mr. Shinde was very specific during his talk to explain the process right from the raw material till the packaging of the product. He gave very detailed explanation of how his company caters to the chemical as well as pharmaceutical industry.

Overall, this seminar by Mr. Vinod Shinde was very insightful to students as it provided specific information regarding the industrial aspects of the chemical sciences. Students from both divisions Analytical Chemistry as well Organic Chemistry found this seminar very relevant as it gave many insights regarding expectations and requirements of companies from the students. Mr. Shinde also mentioned the opportunity for students to undertake a hands-on