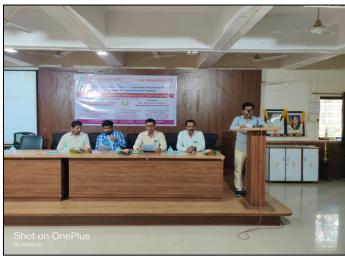

The programme began with the guest introduction by Prof. Dr. S. N. Shelke followed by the address of Dr. A. N. Jagadale (Head, Dept. of Chemistry). Dr. Jagdale in his address set context for the seminar and talked very interactively with students regarding their coursework under NEP implementation. He highlighted the significance of future tie-ups with industry for smooth and effective implementation of National Education Policy (NEP) 2020. Dr. Jagdale talked briefly about the On-Job Training (OJT) course, its structure and requirements from students to effectively fulfil the 4 credits of the course. After his address, Dr. Jagdale invited Mr. Vinod Shinde on dais to deliver his seminar.

(From left Dr. A. N. Jagadale while welcoming Mr. Vinod Shinde and addressing students, Mr. Vinod Shinde (Resource Person), Dr. S. P. Kunde (Chairman, Placement Cell) and Prof. Dr. S. N. Shelke)

Mr. Vinod Shinde delivered his seminar using PowerPoint Presentation. He began his talk by introducing students with industrial aspects of chemical sciences. Being the Chief Executive Officer (CEO) of his company, he briefly talked about the business of his company. His company, S. M. Pharmachem Pvt Ltd is indulged in Research & Development (R&D) of active pharmaceutical ingredients (API) and the bulk production of the same. He explained the roles of various departments such as R&D, Intellectual Property, Production, Quality Control (QC) and Quality Assurance (QA) in his business and how they can offer various opportunities for students to pursue their career in this industry. He talked about various instrumentation at his company. He talked about various analytical techniques that are being used in his company. He showed the photographs of the large-scale chemical reactors at his company to give students an idea of the scale of production at his company. He talked about the significance of effluent treatment at the production plant to highlight the environmental responsibilities of the company. Mr. Shinde was very specific during his talk to explain the process right from the raw material till the packaging of the product. He gave very detailed explanation of how his company caters to the chemical as well as pharmaceutical industry.