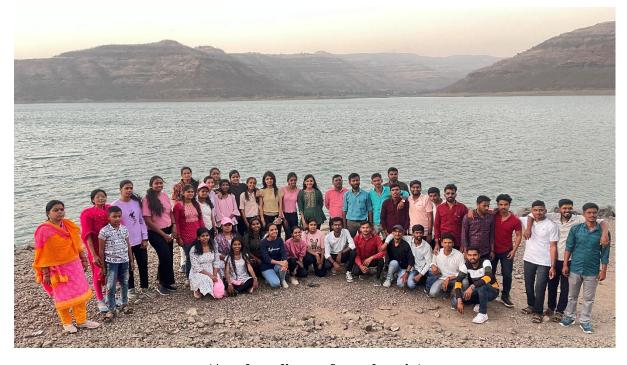

#### **Activity Report**

In the Academic year 2023-24, Department of Chemistry has organized various activities under the "RASAYANIKA" Departmental club. The details of the activities are as follows.

- ➤ To familiarize students with the industrial aspects of their coursework, Department of Chemistry and the Placement Cell of R. B. Narayanrao Borawake College, Shrirampur (Autonomous) in collaboration with S. M. Pharmachem Pvt. Ltd. had organised one-day seminar on "Industrial Training and Guidance in Chemical Sciences" on 20<sup>th</sup> January 2024. Mr. Vinod Shinde (CEO, S. M Pharmachem) was invited as the resource person. Total 66 students were participated in this program.
- Department of Chemistry has organized "One-Day Guidance Workshop on NET, SET and GATE Examinations in Chemical Sciences" on 20th February 2024. The one-day workshop was aimed to guide and encourage the M. Sc. students to participate in the competitive examinations. The workshop was organized in two session and Dr. Dattatraya Pansare (Deogiri College, Chh. Sambhajinagar) and Dr. Vitthal Kawade (Ahmednagar College, Ahmednagar) were invited as resource person. Total 130 students were participated in this workshop.
- ➤ The department had also conducted the 'CHEMIAD 2024' examination in collaboration with S. P. Pune University. Total 33 students participated in this competition. The exam was held on 25<sup>th</sup> February 2024.
- ▶ Department of Chemistry celebrated the "National Science Day" on 28<sup>th</sup> February 2024 under the Departmental Club. On this occasion, various activities such as lecture competition, poster competition and rangoli competition were organized to celebrate National Science Day 2024. Total 60 students were participated in these competitions.
- Department also organized one-day trip to Shivneri-Bheemashankar-Lenyadri-Ozar, for PG second year students on 14th March 2024.