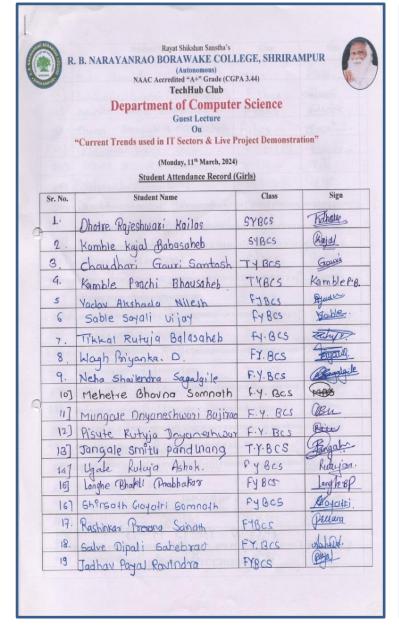

#### **Abstract of Departmental Club**

Rayat Shikshan Sanstha's, R. B. Narayanrao Borawake College, Shrirampur has introduces the "Departmental Club" as a Best Practice. The main aim for implementing this practice is to enhance the overall personality of students and encourage them for participation in various events organized by the Department. The various programmes and activities such as study tours, workshops, training programmes, poster presentation competition, anchoring programme, research awareness programme, workshop, Debate, Elocution, Essay and Quiz competition, quiz competition on New Education Policy (NEP-2020) were organized. During academic year 2023-24, many activities were organized by every Department and some of them are mentioned above. Department of Chemistry organized one-day seminar on "Industrial Training and Guidance in Chemical Sciences", One-Day Guidance Workshop on NET, SET and GATE Examinations in Chemical Sciences", Chemistry Department also conducted the 'CHEMIAD 2024' examination in collaboration with S. P. Pune University. On the Occasion of International Year of Millet, Department of Botany organized fun fair of millet recipes. Visit to the "Gangagiri Agricultural Exhibition, Vaijapur". Botany also organized "Tree Plantation Program in the college campus. Computer Science organized the guest lecture on "Current Trends used in IT Sectors & Live Project Demonstration" and Campus Drive conducted in collaboration with Kiran Academy, Pune (HR).