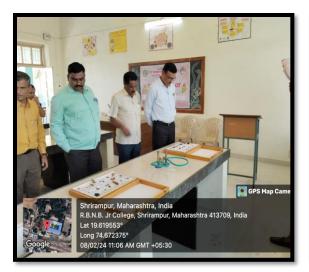

#### **Activity Report**

In the Academic year 2023-24, Department of Chemistry has organized various activities under the "RASAYANIKA" Departmental club. The details of the activities are as follows.

- ➤ To familiarize students with the industrial aspects of their coursework, Department of Chemistry and the Placement Cell of R. B. Narayanrao Borawake College, Shrirampur (Autonomous) in collaboration with S. M. Pharmachem Pvt. Ltd. had organised one-day seminar on "Industrial Training and Guidance in Chemical Sciences" on 20<sup>th</sup> January 2024. Mr. Vinod Shinde (CEO, S. M Pharmachem) was invited as the resource person. Total 66 students were participated in this program.
- Department of Chemistry has organized "One-Day Guidance Workshop on NET, SET and GATE Examinations in Chemical Sciences" on 20th February 2024. The one-day workshop was aimed to guide and encourage the M. Sc. students to participate in the competitive examinations. The workshop was organized in two session and Dr. Dattatraya Pansare (Deogiri College, Chh. Sambhajinagar) and Dr. Vitthal Kawade (Ahmednagar College, Ahmednagar) were invited as resource person. Total 130 students were participated in this workshop.
- ➤ The department had also conducted the 'CHEMIAD 2024' examination in collaboration with S. P. Pune University. Total 33 students participated in this competition. The exam was held on 25<sup>th</sup> February 2024.
- ▶ Department of Chemistry celebrated the "National Science Day" on 28<sup>th</sup> February 2024 under the Departmental Club. On this occasion, various activities such as lecture competition, poster competition and rangoli competition were organized to celebrate National Science Day 2024. Total 60 students were participated in these competitions.
- Department also organized one-day trip to Shivneri-Bheemashankar-Lenyadri-Ozar, for PG second year students on 14th March 2024.