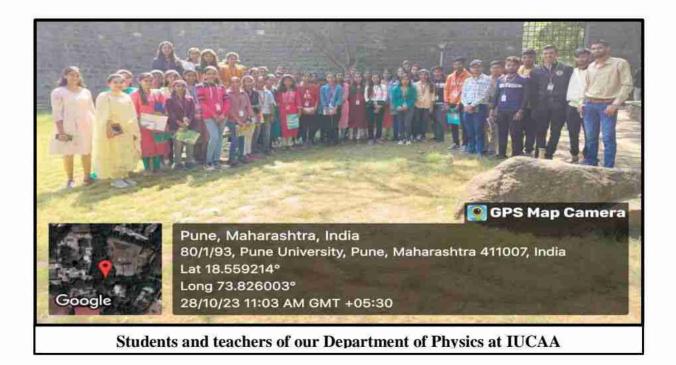

Sc. and M.Sc. in Astrophysics and Astronomy. The detail information about different laboratories, infrastructure based on astronomical concepts is given by Coordinator Mr. Prasad Adekar. Our students enjoyed by observing various models like Foucault's-pendulum, Fractal-Garden, planets in our solar system and also by taking selfies and photographs with Astrophysicist statues.

Individual study tour report collected from students and issued certificate of participation to students. Faculty members of department of Physics made valuable contribution to the success of this tour. The study tour of IUCAA provided valuable insights into the practicality and effectiveness of the student's astronomical approach.

Head, Department of Physics

Principal, R.B. Narayanrao Borawake College, Shrirampur









# R. B. Narayanrao Borawake College, Shrirampur (AUTONOMOUS) Department of Physics

Date:- 16/10/2023

# शैक्षणिक सहल

महाविद्यालयातील F.Y.B.Sc., T.Y.B.Sc (भौतिकशास्त्र), S.Y.B.Sc. (A Group) विभागातील विद्यार्थ्यांना कळविण्यात येते कि भौतिकशास्त्र विभागामार्फत शैक्षणिक सहल IUCAA - Pune University - NCL- सिहंगड येथे एक दिवसीय सहल २८/१०/२०२३ शनिवार रोजी नेण्यात येणार आहे. Extra Credit च्या दृष्टीने शैक्षणिक सहल महत्वाची असून जास्तीत जास्त विद्यार्थ्यांनी शैक्षणिक सहलीत सहभागी व्हावे. सहलीसाठी इच्छुक विद्यार्ध्यांनी त्यांची नावे व १०००/- सहल शुल्क प्रा. डी. एस. तांदळे, प्रा. डी. पी. शेळके , प्रा. ए.आर.गाडीलकर यांच्याकडे दि. १७/१०/२०२३ पूर्वी जमा करावी.

कागप्रमुख, भौतिकशास्त्र विभाग



# R.B. Narayanrao Borawake College, Shrirampur (Autonomous)



Affiliated To Savitribai Phule Pune U