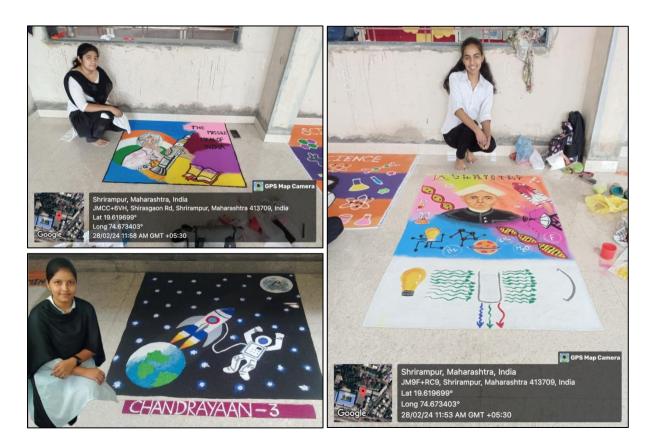

Department of Zoology has organized various activities such as Food Festival, Scientific Rangoli, insect collection, Specimen exhibition, visit to Orphan Age Home etc. Physics Department organized a live show of "Chandrayaan-3 Mission" as well as Aditya-L1 Mission, "Poster Presentation". Physics also organizes one day workshop on "Making Indian String Light", Rangoli and Poster competition. Department of Mathematics