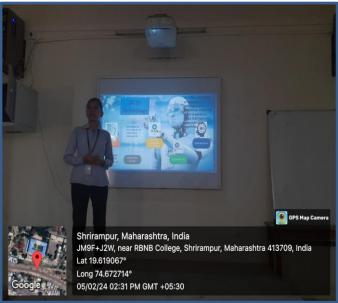

The workshop began with its first session at 11:30 am. Prof. Dr. S. N. Shelke introduced Dr. Dattatraya Pansare so that he could proceed with his seminar. Dr. Pansare in his seminar talked briefly about the purpose and the framework of not only NET, SET, GATE but also of other competitive examinations in chemical sciences. He elaborated on the approach one should adapt to achieve success in these examinations. His talk was focused mostly on the CSIR-NET examination. He talked in details about the syllabi, the nature of question paper and the marking system of the exam. He guided students on how to go on with attempting questions with negative marking system. He concluded his seminar with his kind and motivational words wishing students the best in this endeavour. Dr. S. S. Karhale thanked Dr. Pansare after his seminar.

(Dr. Dattatraya Pansare while giving his seminar during Session I)

The second session of the workshop began at 2:00pm after a lunch break. Dr. S. P. Kunde introduced the second resource person, Dr. Vitthal Kawade. Dr. Kawade began his seminar with highlighting various career opportunities after qualifying NET, SET and GATE examinations. He guided students on how to prepare for these competitive examinations. Later on, he focused on one specific subject for the seminar. He talked about the types of problems from Inorganic Chemistry, Organometallic Chemistry and Bio-inorganic Chemistry. He gave many insights regrading solving such problems.