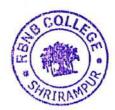

"International Ozone Day" as well as tree plantation program.

All the activities are organized at the Department level under "Departmental Club" and students were actively participated.

CO-Ordinator
IQAC
R.B.Narayanrao Borawake College
Shrirampur