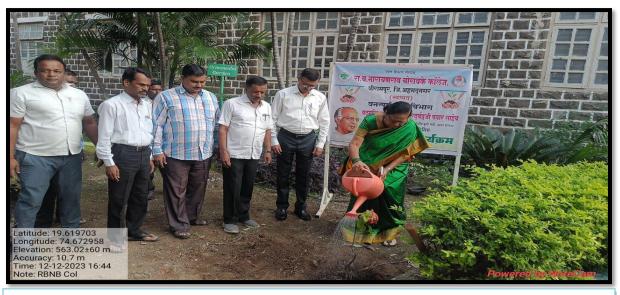

#### **Abstract of Departmental Club**

Rayat Shikshan Sanstha's, R. B. Narayanrao Borawake College, Shrirampur has introduces the "Departmental Club" as a Best Practice. The main aim for implementing this practice is to enhance the overall personality of students and encourage them for participation in various events organized by the Department. The various programmes and activities such as study tours, workshops, training programmes, poster presentation competition, anchoring programme, research awareness programme, workshop, Debate, Elocution, Essay and Quiz competition, quiz competition on New Education Policy (NEP-2020) were organized. During academic year 2023-24, many activities were organized by every Department and some of them are mentioned above. Department of Chemistry organized one-day seminar on "Industrial Training and Guidance in Chemical Sciences", One-Day Guidance Workshop on NET, SET and GATE Examinations in Chemical Sciences", Chemistry Department also conducted the 'CHEMIAD 2024' examination in collaboration with S. P. Pune University. On the Occasion of International Year of Millet, Department of Botany organized fun fair of millet recipes. Visit to the "Gangagiri Agricultural Exhibition, Vaijapur". Botany also organized "Tree Plantation Program in the college campus. Computer Science organized the guest lecture on "Current Trends used in IT Sectors & Live Project Demonstration" and Campus Drive conducted in collaboration with Kiran Academy, Pune (HR).

Department of Zoology has organized various activities such as Food Festival, Scientific Rangoli, insect collection, Specimen exhibition, visit to Orphan Age Home etc. Physics Department organized a live show of "Chandrayaan-3 Mission" as well as Aditya-L1 Mission, "Poster Presentation". Physics also organizes one day workshop on "Making Indian String Light", Rangoli and Poster competition. Department of Mathematics