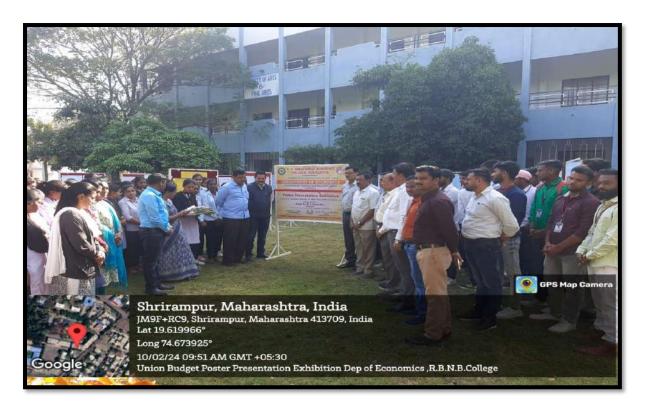

Department of Psychology has organized poster presentation on the occasion of World Mental Health Day, Elocution Competition, Drama Performance Competition Debate Competition etc. Department of English organized lecture on "Preparation for Competitive Examination". Department of Political Sciences organized Collective Reading of the Preamble on occasion of Constitution Day. Department of Economics has organized guest lecture and poster presentation on "Union Budget-2024".