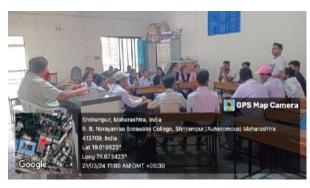

#### **ACTIVITY REPORT**

The Department of Chemistry, in association with IQAC, R. B. Narayanrao Borawake College Shrirampur (Autonomous) had organized a "One-Day Guidance Workshop on NET, SET and GATE Examinations in Chemical Sciences". This was an initiative undertaken by Dr. A. N. Jagdale, Head, Department of Chemistry and supported by Prof. Dr. P. V. Badadhe, I/C Principal of the College. The one-day workshop was aimed to guide students through the intricacies of these competitive examinations. The Department of Chemistry is one of the prime departments of the College, where about 200 students have enrolled for post-graduation. From time to time, the Department is known for its various initiatives to familiarize its large number of students with various career opportunities. Hence this workshop stands as an example of such initiatives.

(Dignitaries while doing *Pratimapujan*)

The workshop was scheduled on 20<sup>th</sup> February 2024. It began at 11:00 am in the seminar hall of the College. Dr. Jagdale welcomed the resource persons i.e. Dr. Dattatraya Pansare (Deogiri College, Chh. Sambhajinagar) and Dr. Vitthal Kawade (Ahmednagar College, Ahmednagar) along with all dignitaries and students to the workshop. In his opening remarks he talked about the objectives and need of such initiatives. He conveyed the support and best wishes of Hon. Meenatai Jagdhane (Member, Managing Council, Rayat Shikshan Sanstha, Satara and Chairperson, Rayat Shaikshanik Sankul, Shrirampur) to the workshop. Hon. Mr. Parakash Nikam (Member, College Development Committee) who was the president for the inaugural ceremony, expressed his satisfaction about such initiatives being undertaken at the College. Prof. Dr. S. N. Shelke gave the vote of thanks of the inaugural ceremony.

Welcome and Felicitation of Dr. Dattatraya Pansare (on left) by I/C Prin. Dr. P. V. Badadhe and Dr. Vitthal Kawade (on right) by Dr. A. N. Jagdale

[Inaugural address by Dr. A. N. Jagdale, HoD, Chemistry (on left) and presidential speech by Hon. Mr. Prakash Nikam (on right)]