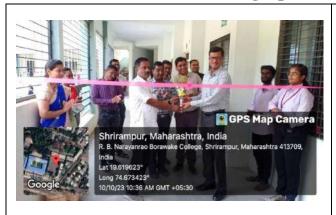

#### 5) Evidence of Success:

During this academic year, college has successfully implemented this practice. All the activities are organized at the Department level under Departmental Clubs and students were actively participated. News of some programmes are published in the local newspapers. Geotagged Photographs, Certificates, Student Attendance and the Report of activities were preserved.

# Best Practice - II Departmental Club

Abstract of Departmental Club, Geo-tagged
Photographs, Student Attendance, News Paper
Cuttings and the Report of activities