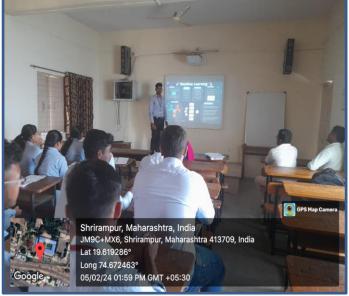

# Best Practice - II Departmental Club

Abstract of Departmental Club, Geo-tagged
Photographs, Student Attendance, News Paper
Cuttings and the Report of activities