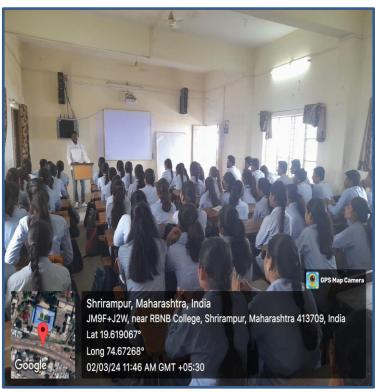

#### 5) Evidence of Success:

During this academic year, college has successfully implemented this practice. All the activities are organized at the Department level under Departmental Clubs and students were actively participated. News of some programmes are published in the local newspapers. Geotagged Photographs, Certificates, Student Attendance and the Report of activities were preserved.

# Best Practice - II Departmental Club

Abstract of Departmental Club, Geo-tagged
Photographs, Student Attendance, News Paper
Cuttings and the Report of activities