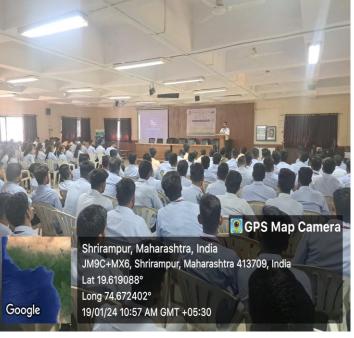

#### 4) The Practice:

The Departmental clubs were introduced to provide extracurricular opportunities and to facilitate practical learning among the students. At the beginning of academic year, Departmental clubs are formed at every Department level. The various programmes and activities such as study tours, workshops, training programmes, poster presentation competition, anchoring programme, research awareness programme, workshop on NET-SET guidance, Debate, Elocution, Essay and Quiz competition, Workshop on Academic Bank of Credit, quiz competition etc are organized. These programmes and activities pushed the student beyond the curriculum and enable students to participate and discuss the concepts from different backgrounds to which they are not familiar.

#### 5) Evidence of Success:

During this academic year, college has successfully implemented this practice. All the activities are organized at the Department level under Departmental Clubs and students were actively participated. News of some programmes are published in the local newspapers. Geotagged Photographs, Certificates, Student Attendance and the Report of activities were preserved.