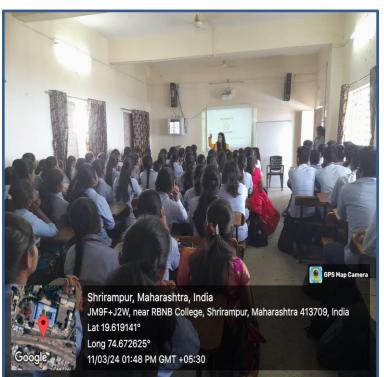

#### **Abstract of Departmental Club**

Rayat Shikshan Sanstha's, R. B. Narayanrao Borawake College, Shrirampur has introduces the "Departmental Club" as a Best Practice. The main aim for implementing this practice is to enhance the overall personality of students and encourage them for participation in various events organized by the Department. The various programmes and activities such as study tours, workshops, training programmes, poster presentation competition, anchoring programme, research awareness programme, workshop, Debate, Elocution, Essay and Quiz competition, quiz competition on New Education Policy (NEP-2020) were organized. During academic year 2023-24, many activities were organized by every Department and some of them are mentioned above. Department of Chemistry organized one-day seminar on "Industrial Training and Guidance in Chemical Sciences", One-Day Guidance Workshop on NET, SET and GATE Examinations in Chemical Sciences", Chemistry Department also conducted the 'CHEMIAD 2024' examination in collaboration with S. P. Pune University. On the Occasion of International Year of Millet, Department of Botany organized fun fair of millet recipes. Visit to the "Gangagiri Agricultural Exhibition, Vaijapur". Botany also organized "Tree Plantation Program in the college campus. Computer Science organized the guest lecture on "Current Trends used in IT Sectors & Live Project Demonstration" and Campus Drive conducted in collaboration with Kiran Academy, Pune (HR).