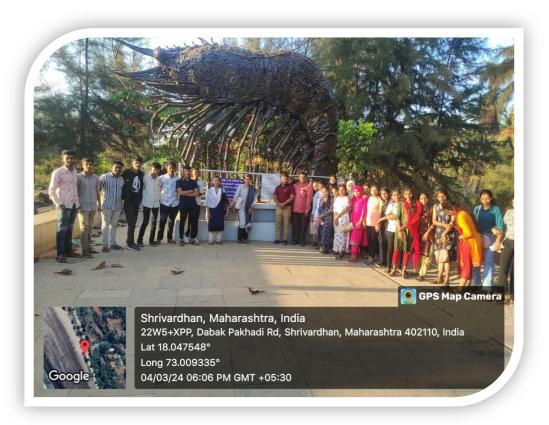

Department of Zoology has organized various activities such as Food Festival, Scientific Rangoli, insect collection, Specimen exhibition, visit to Orphan Age Home etc. Physics Department organized a live show of "Chandrayaan-3 Mission" as well as Aditya-L1 Mission, "Poster Presentation". Physics also organizes one day workshop on "Making Indian String Light", Rangoli and Poster competition. Department of Mathematics

organized a Madhava Mathematics Competition and celebrated the National Mathematics Day. Statistics Department has organized Statistical Quiz Competition and poster presentation. Department of Marathi has organized Teacher-student interaction on NEP-2020 on the occasion of Teachers Day, also celebrated the "Marathi Bhasha Gaurav Din" History Department has organized the Study Tours at historical places in Konkan Region. Department of Geography organized guest lecture on occasion of