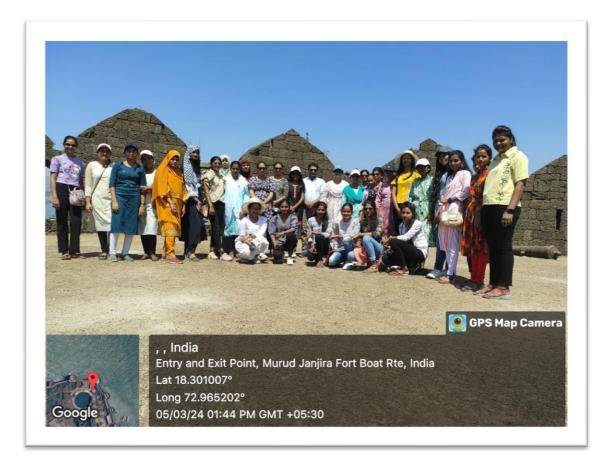

#### 5) Evidence of Success:

During this academic year, college has successfully implemented this practice. All the activities are organized at the Department level under Departmental Clubs and students were actively participated. News of some programmes are published in the local newspapers. Geotagged Photographs, Certificates, Student Attendance and the Report of activities were preserved.

# Best Practice - II Departmental Club

Abstract of Departmental Club, Geo-tagged
Photographs, Student Attendance, News Paper
Cuttings and the Report of activities