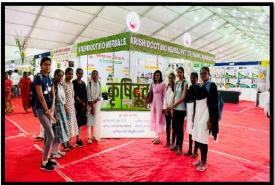

#### **Abstract of Departmental Club**

Rayat Shikshan Sanstha's, R. B. Narayanrao Borawake College, Shrirampur has introduces the "Departmental Club" as a Best Practice. The main aim for implementing this practice is to enhance the overall personality of students and encourage them for participation in various events organized by the Department. The various programmes and activities such as study tours, workshops, training programmes, poster presentation competition, anchoring programme, research awareness programme, workshop, Debate, Elocution, Essay and Quiz competition, quiz competition on New Education Policy (NEP-2020) were organized. During academic year 2023-24, many activities were organized by every Department and some of them are mentioned above. Department of Chemistry organized one-day seminar on "Industrial Training and Guidance in Chemical Sciences", One-Day Guidance Workshop on NET, SET and GATE Examinations in Chemical Sciences", Chemistry Department also conducted the 'CHEMIAD 2024' examination in collaboration with S. P. Pune University. On the Occasion of International Year of Millet, Department of Botany organized fun fair of millet recipes. Visit to the "Gangagiri Agricultural Exhibition, Vaijapur". Botany also organized "Tree Plantation Program in the college campus. Computer Science organized the guest lecture on "Current Trends used in IT Sectors & Live Project Demonstration" and Campus Drive conducted in collaboration with Kiran Academy, Pune (HR).