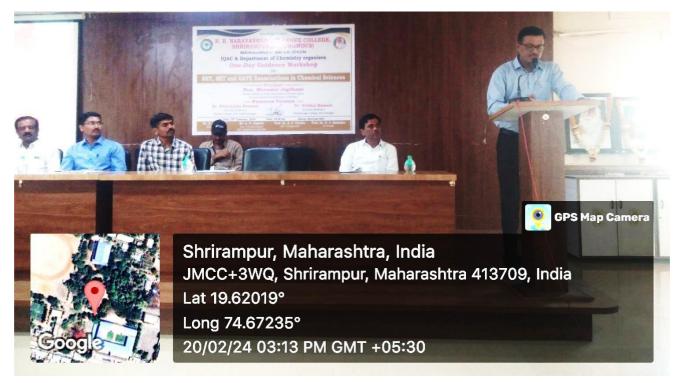

#### **ACTIVITY REPORT**

The Department of Chemistry, in association with IQAC, R. B. Narayanrao Borawake College Shrirampur (Autonomous) had organized a "One-Day Guidance Workshop on NET, SET and GATE Examinations in Chemical Sciences". This was an initiative undertaken by Dr. A. N. Jagdale, Head, Department of Chemistry and supported by Prof. Dr. P. V. Badadhe, I/C Principal of the College. The one-day workshop was aimed to guide students through the intricacies of these competitive examinations. The Department of Chemistry is one of the prime departments of the College, where about 200 students have enrolled for post-graduation. From time to time, the Department is known for its various initiatives to familiarize its large number of students with various career opportunities. Hence this workshop stands as an example of such initiatives.

(Dignitaries while doing *Pratimapujan*)

The workshop was scheduled on 20<sup>th</sup> February 2024. It began at 11:00 am in the seminar hall of the College. Dr. Jagdale welcomed the resource persons i.e. Dr. Dattatraya Pansare (Deogiri College, Chh. Sambhajinagar) and Dr. Vitthal Kawade (Ahmednagar College, Ahmednagar) along with all dignitaries and students to the workshop. In his opening remarks he talked about the objectives and need of such initiatives. He conveyed the support and best wishes of Hon. Meenatai Jagdhane (Member, Managing Council, Rayat Shikshan Sanstha, Satara and Chairperson, Rayat Shaikshanik Sankul, Shrirampur) to the workshop. Hon. Mr. Parakash Nikam (Member, College Development Committee) who was the president for the inaugural ceremony, expressed his satisfaction about such initiatives being undertaken at the College. Prof. Dr. S. N. Shelke gave the vote of thanks of the inaugural ceremony.